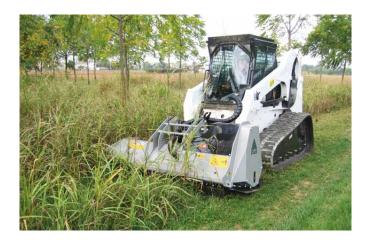

# PMM/SSL

## BRUSH MULCHER WITH HAMMER/FLAIL ROTOR FOR SKID STEERS.

A universal mulcher suitable for mulching bramble bushes, crop residues, bushes and grass. Thanks to its "floating system", the mulcher's rotor adheres perfectlto the terrain, ensuring a homogeneous material after mulching.

The support roller, larger in comparison to other attachments, guarantees the best performance even on particularly damp terrain.

The machine can be equipped with hammers for mulching material up to 8 cm diameter or grass flails to better respond to the various needs of the customer.