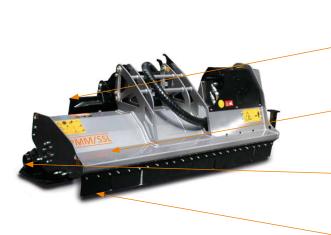

Attachment plate with self levelling device

Self levelling protection rubber

Possibillity to have the rotor equipped with PML hammers or Y-flails

### STANDARD EQUIPMENT

Enclosed machine body

Belt transmission

Quick attachment plate with self leveling device for skid steer

32/65cc variable manual displacement hydraulic piston motor with relief and anticavitation valve

Welded counter blade

Self cleaning rear roller with integrated skids

# Attachment plate with self leveling device

adapts to all types of terrain

### Steel counter-blades

helps mulch material into a smaller final size

Self cleaning rear roller with integrated skids

Self leveling protection rubber

| MODEL       | Engine<br>(HP) |     | Flow rate<br>(L/min) |     | Pressure<br>(bar) |     | Working<br>width | Total<br>width | Weight | Max<br>shredding | No. teeth<br>hammers flails |    |
|-------------|----------------|-----|----------------------|-----|-------------------|-----|------------------|----------------|--------|------------------|-----------------------------|----|
|             | min            | max | min                  | max | min               | max | (mm)             | (mm)           | (kg)   | diameter<br>(mm) | PMM                         | Υ  |
| PMM/SSL 150 | 60             | 100 | 60                   | 130 | 180               | 250 | 1540             | 1760           | 790    | 80               | 18                          | 18 |
| PMM/SSL 175 | 65             | 100 | 60                   | 130 | 180               | 250 | 1780             | 2000           | 850    | 80               | 22                          | 22 |
| PMM/SSL 200 | 70             | 100 | 60                   | 130 | 180               | 250 | 2020             | 2180           | 910    | 80               | 24                          | 24 |