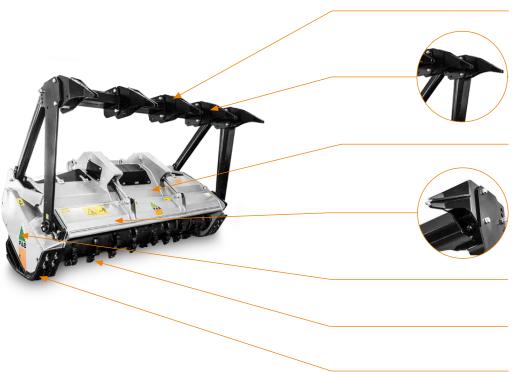

#### **Customized attachment plates**

Mechanical or hydraulic push frame (optional)

Hydraulically controlled rear door adjust final product size while machine is working size

Ripper teeth on hydraulic door (optional)

Customized mechanical or hydraulic transmission

Possibility to have the rotor equipped with teeth type C/3/HD or type STCL/3

Adjustable skids

| MODEL       | Engine<br>(HP) |            | (L/I       | rate<br>min) | Pressure<br>(bar) |            | Working<br>width<br>(mm) | Total<br>width<br>(mm) | Weight<br>(kg) | Max<br>shredding<br>diameter | No. teeth<br>C/3+C/3/SS |
|-------------|----------------|------------|------------|--------------|-------------------|------------|--------------------------|------------------------|----------------|------------------------------|-------------------------|
| 200/U - 200 | min<br>140     | max<br>250 | min<br>285 | max<br>380   | min<br>250        | max<br>350 | 2060                     | 2410                   | 1970           | (mm)<br>350                  | 42+2                    |
| 200/U - 225 | 140            | 250        | 285        | 380          | 250               | 350        | 2300                     | 2650                   | 2120           | 350                          | 46+2                    |