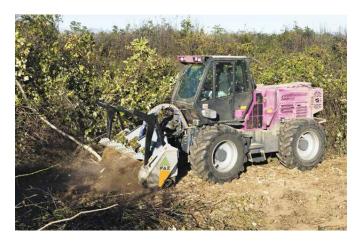

## UNIVERSAL MULCHER FOR HYDRAULIC CARRIERS.

This forestry mulcher combines flexibility and maneuverability in a compact size. The 200U is designed for reclamation of forest terrain and offers high productivity for all mulching operations including bushes, crop residues and trees with a diameter of 35 cm or less.