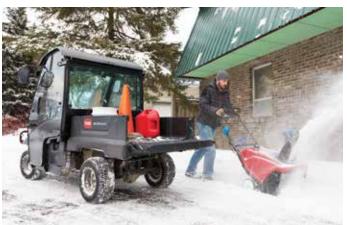

## We set out to build a utility vehicle that is simply superior to the rest.

The result is the grounds and turf crossover Workman GTX. It boasts an unequalled combination of comfort, utility and control that makes it simply superior to the competition. Its power, steering and exclusive suspension and braking systems make the Workman GTX the most versatile, practical, and comfortable utility vehicle in its class. So whether you are changing cups, checking on irrigation, working around campus, or moving people or materials, the Workman GTX has the power and versatility to get the job done right.

### WE MADE IT FIT YOUR NEEDS. ALL OF THEM.

Introducing your new vehicle, watering rig, people mover, utility cart, toolbox, irrigation cart, material hauler, cruiser, garbage collector, crew shuttle, equipment transporter ... best friend. The Workman\* GTX is adaptable for any task. Two or four-seat configurations come with bench or bucket seats. Front and rear attachment points for garbage cans, hose reels or walk spreaders free up the bed for more hauling capacity. 4ft (1.2 m) and 6ft (1.8 m) flat beds are available. With over 300 unique configurations available, you are sure to find the one that fits your needs.