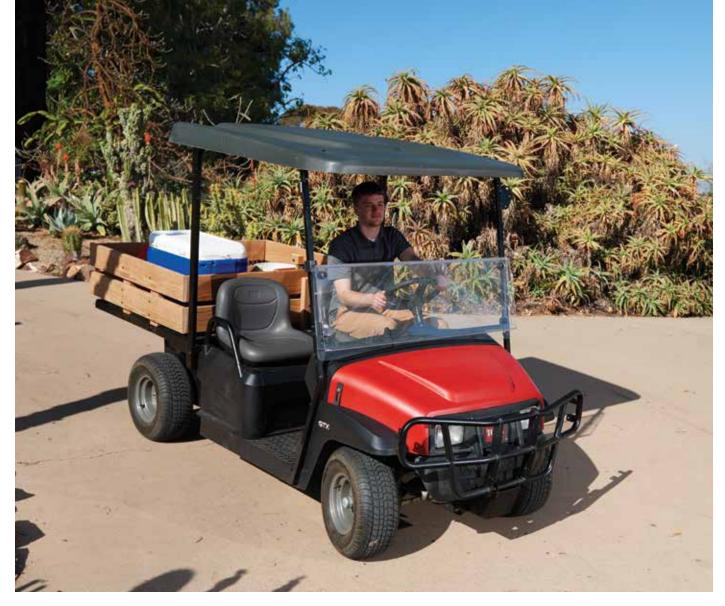

## We set out to build a utility vehicle that is simply superior to the rest.

The result is the grounds and turf crossover Workman GTX. It boasts an unequalled combination of comfort, utility and control that makes it simply superior to the competition. Its power, steering and exclusive suspension and braking systems make the Workman GTX the most versatile, practical, and comfortable utility vehicle in its class. So whether you are changing cups, checking on irrigation, working around campus, or moving people or materials, the Workman GTX has the power and versatility to get the job done right.

### WE MADE IT FIT YOUR NEEDS. ALL OF THEM.

Introducing your new vehicle, watering rig, people mover, utility cart, toolbox, irrigation cart, material hauler, cruiser, garbage collector, crew shuttle, equipment transporter ... best friend. The Workman\* GTX is adaptable for any task. Two or four-seat configurations come with bench or bucket seats. Front and rear attachment points for garbage cans, hose reels or walk spreaders free up the bed for more hauling capacity. 4ft (1.2 m) and 6ft (1.8 m) flat beds are available. With over 300 unique configurations available, you are sure to find the one that fits your needs.