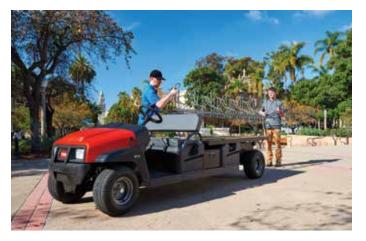

### WE MADE IT FIT YOUR NEEDS. ALL OF THEM.

Introducing your new vehicle, watering rig, people mover, utility cart, toolbox, irrigation cart, material hauler, cruiser, garbage collector, crew shuttle, equipment transporter ... best friend. The Workman\* GTX is adaptable for any task. Two or four-seat configurations come with bench or bucket seats. Front and rear attachment points for garbage cans, hose reels or walk spreaders free up the bed for more hauling capacity. 4ft (1.2 m) and 6ft (1.8 m) flat beds are available. With over 300 unique configurations available, you are sure to find the one that fits your needs.