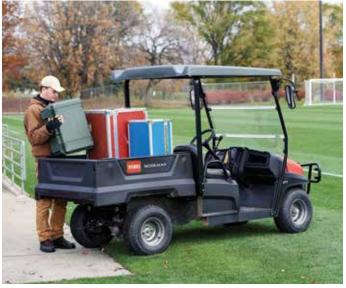

### WE MADE IT FIT YOUR NEEDS. ALL OF THEM.

Introducing your new vehicle, watering rig, people mover, utility cart, toolbox, irrigation cart, material hauler, cruiser, garbage collector, crew shuttle, equipment transporter ... best friend. The Workman\* GTX is adaptable for any task. Two or four-seat configurations come with bench or bucket seats. Front and rear attachment points for garbage cans, hose reels or walk spreaders free up the bed for more hauling capacity. 4ft (1.2 m) and 6ft (1.8 m) flat beds are available. With over 300 unique configurations available, you are sure to find the one that fits your needs.