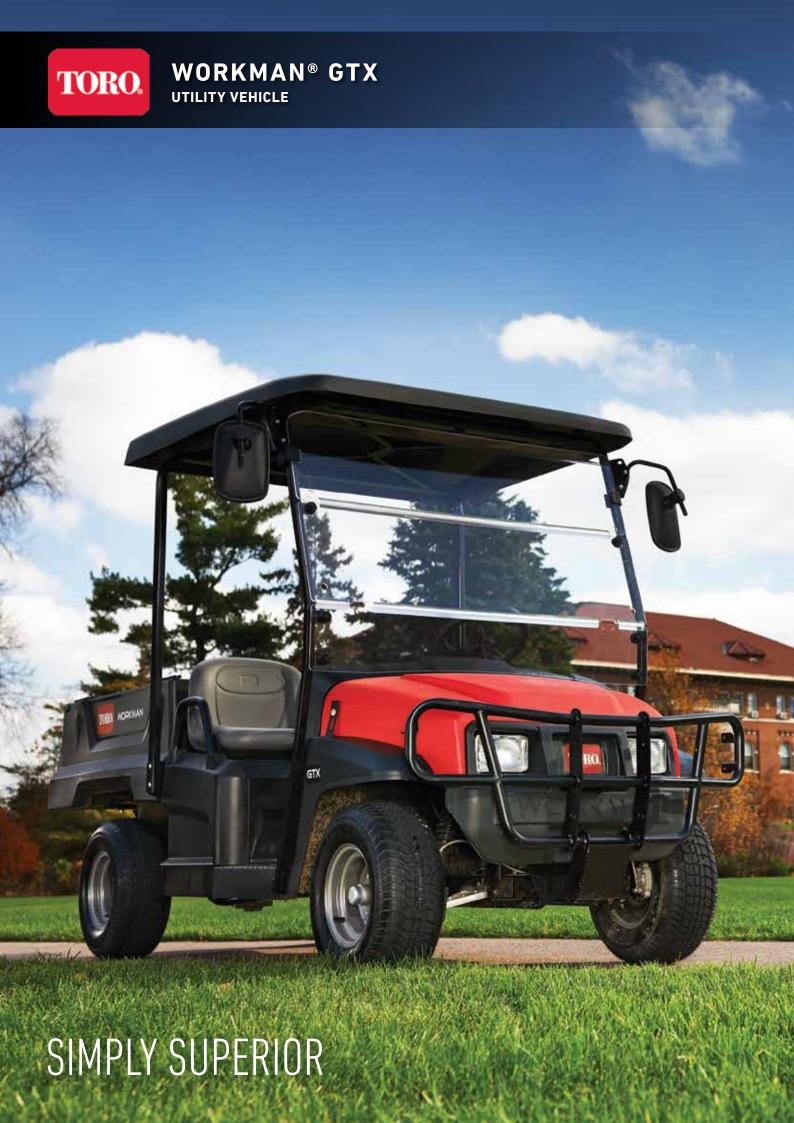

## We set out to build a utility vehicle that is simply superior to the rest.

The result is the grounds and turf crossover Workman GTX. It boasts an unequalled combination of comfort, utility and control that makes it simply superior to the competition. Its power, steering and exclusive suspension and braking systems make the Workman GTX the most versatile, practical, and comfortable utility vehicle in its class. So whether you are changing cups, checking on irrigation, working around campus, or moving people or materials, the Workman GTX has the power and versatility to get the job done right.

# WE MADE IT LIGHTER AND STRONGER TO GIVE IT SUPERIOR POWER

Whether you choose the 429 cc petrol or 48 volt electric Workman\* GTX, power and performance come standard. An impressive power to weight ratio boosts payload capacity and productivity. The Workman GTX is the smarter, more efficient way to get the job done!

### We were tougher on it than you will ever be.

Virtually unbreakable exterior components and a powder coated frame and underbody give the Workman GTX superior durability. How do we know? We pushed it to the limits with the most punishing field and labs tests. The Workman GTX has been through it all so you can run it hard, day after day with confidence.

# WE BROKE THE MOULD TO GIVE IT THE MOST COMFORTABLE RIDE

Coil-over shocks on all four tyres deliver greater suspension travel and adjustability resulting in a smoother ride and minimized operator fatigue. We also made it the only vehicle in its class to feature a split frame to further increase ride comfort.