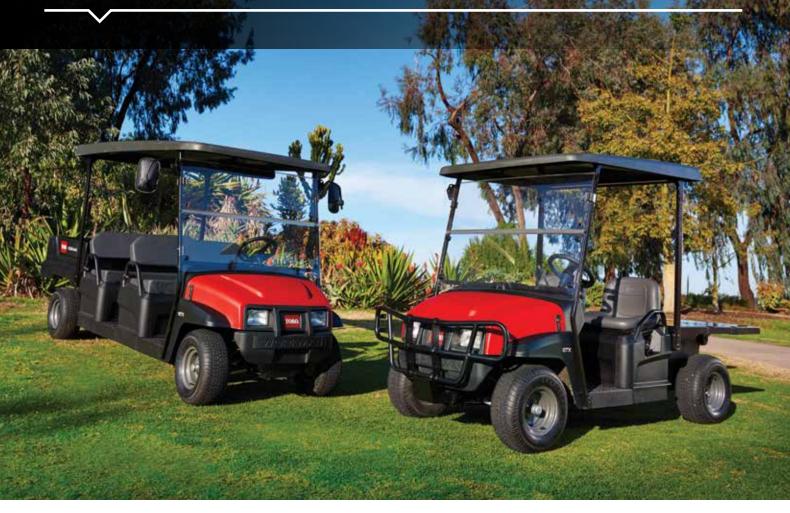

# WORKMAN® GTX SUPERIOR VERSATILITY

### WE MADE IT FIT YOUR NEEDS. ALL OF THEM.

Introducing your new vehicle, watering rig, people mover, utility cart, toolbox, irrigation cart, material hauler, cruiser, garbage collector, crew shuttle, equipment transporter ... best friend. The Workman\* GTX is adaptable for any task. Two or four-seat configurations come with bench or bucket seats. Front and rear attachment points for garbage cans, hose reels or walk spreaders free up the bed for more hauling capacity. 4ft (1.2 m) and 6ft (1.8 m) flat beds are available. With over 300 unique configurations available, you are sure to find the one that fits your needs.