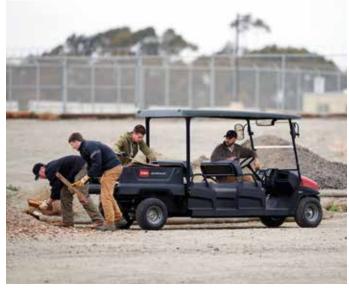

### WE MADE IT FIT YOUR NEEDS. ALL OF THEM.

Introducing your new vehicle, watering rig, people mover, utility cart, toolbox, irrigation cart, material hauler, cruiser, garbage collector, crew shuttle, equipment transporter ... best friend. The Workman\* GTX is adaptable for any task. Two or four-seat configurations come with bench or bucket seats. Front and rear attachment points for garbage cans, hose reels or walk spreaders free up the bed for more hauling capacity. 4ft (1.2 m) and 6ft (1.8 m) flat beds are available. With over 300 unique configurations available, you are sure to find the one that fits your needs.