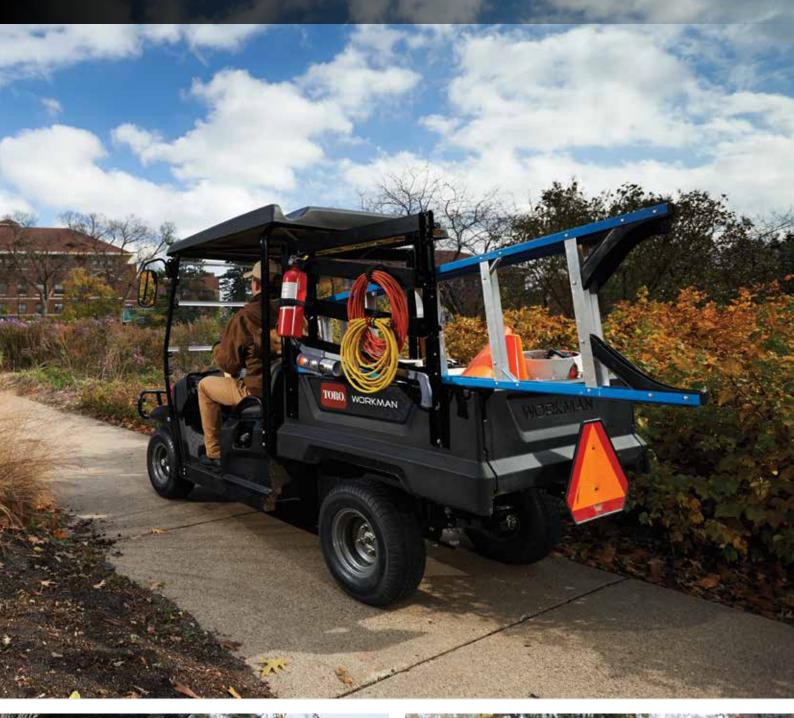

### WE MADE IT FIT YOUR NEEDS. ALL OF THEM.

Introducing your new vehicle, watering rig, people mover, utility cart, toolbox, irrigation cart, material hauler, cruiser, garbage collector, crew shuttle, equipment transporter ... best friend. The Workman\* GTX is adaptable for any task. Two or four-seat configurations come with bench or bucket seats. Front and rear attachment points for garbage cans, hose reels or walk spreaders free up the bed for more hauling capacity. 4ft (1.2 m) and 6ft (1.8 m) flat beds are available. With over 300 unique configurations available, you are sure to find the one that fits your needs.

### We made sure to do the little things right

We didn't think of everything. You did. We just listened. We gave it hydraulic disc brakes to minimize maintenance and provide consistent, safe stopping. Full access to the engine compartment makes services a breeze. Storage is abundant and two standard USB ports make a dead phone on the job a thing of the past.