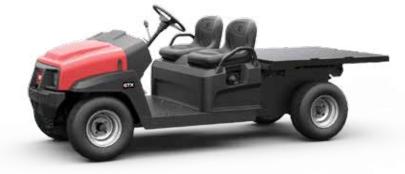

### WE MADE IT FIT YOUR NEEDS. ALL OF THEM.

Introducing your new vehicle, watering rig, people mover, utility cart, toolbox, irrigation cart, material hauler, cruiser, garbage collector, crew shuttle, equipment transporter ... best friend. The Workman\* GTX is adaptable for any task. Two or four-seat configurations come with bench or bucket seats. Front and rear attachment points for garbage cans, hose reels or walk spreaders free up the bed for more hauling capacity. 4ft (1.2 m) and 6ft (1.8 m) flat beds are available. With over 300 unique configurations available, you are sure to find the one that fits your needs.