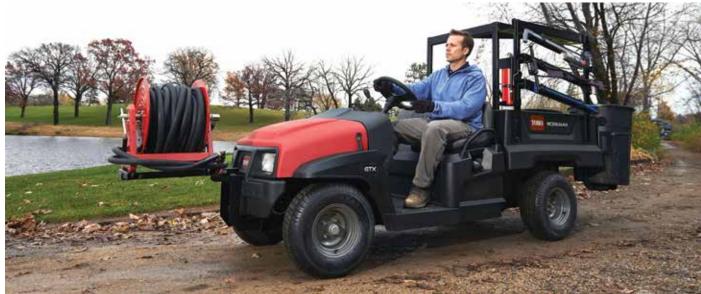

### WE MADE IT FIT YOUR NEEDS. ALL OF THEM.

Introducing your new vehicle, watering rig, people mover, utility cart, toolbox, irrigation cart, material hauler, cruiser, garbage collector, crew shuttle, equipment transporter ... best friend. The Workman\* GTX is adaptable for any task. Two or four-seat configurations come with bench or bucket seats. Front and rear attachment points for garbage cans, hose reels or walk spreaders free up the bed for more hauling capacity. 4ft (1.2 m) and 6ft (1.8 m) flat beds are available. With over 300 unique configurations available, you are sure to find the one that fits your needs.