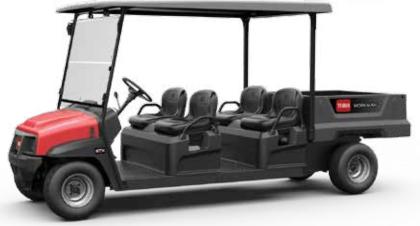

### WE MADE IT FIT YOUR NEEDS. ALL OF THEM.

Introducing your new vehicle, watering rig, people mover, utility cart, toolbox, irrigation cart, material hauler, cruiser, garbage collector, crew shuttle, equipment transporter ... best friend. The Workman\* GTX is adaptable for any task. Two or four-seat configurations come with bench or bucket seats. Front and rear attachment points for garbage cans, hose reels or walk spreaders free up the bed for more hauling capacity. 4ft (1.2 m) and 6ft (1.8 m) flat beds are available. With over 300 unique configurations available, you are sure to find the one that fits your needs.