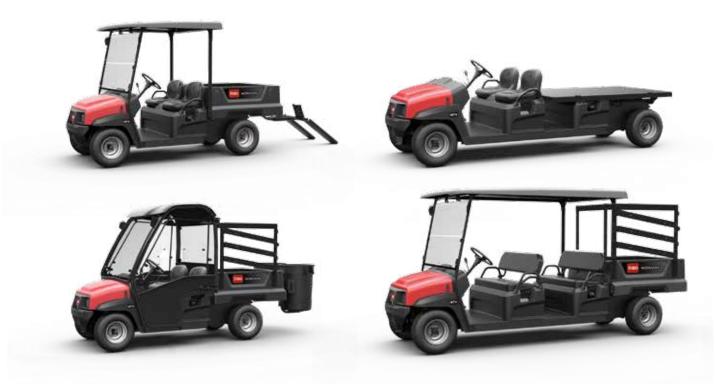

# WORKMAN® GTX SUPERIOR VERSATILITY

### WE MADE IT FIT YOUR NEEDS. ALL OF THEM.

Introducing your new vehicle, watering rig, people mover, utility cart, toolbox, irrigation cart, material hauler, cruiser, garbage collector, crew shuttle, equipment transporter ... best friend. The Workman\* GTX is adaptable for any task. Two or four-seat configurations come with bench or bucket seats. Front and rear attachment points for garbage cans, hose reels or walk spreaders free up the bed for more hauling capacity. 4ft (1.2 m) and 6ft (1.8 m) flat beds are available. With over 300 unique configurations available, you are sure to find the one that fits your needs.