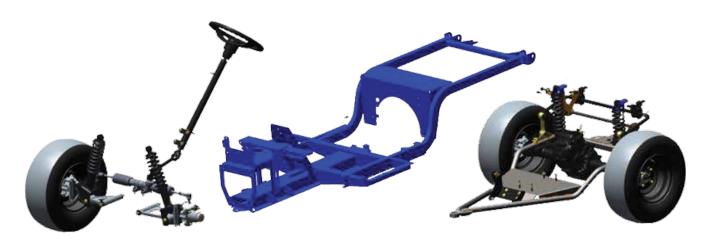

# WE BROKE THE MOULD TO GIVE IT THE MOST COMFORTABLE RIDE

Coil-over shocks on all four tyres deliver greater suspension travel and adjustability resulting in a smoother ride and minimized operator fatigue. We also made it the only vehicle in its class to feature a split frame to further increase ride comfort.

## WORKMAN® GTX SPECIFICATIONS

|                      | PETROL - MODEL 07130                                                                                                                                                                                                                                                                                                                                                                                            |                                                                                                                                            | ELECTRIC - MODEL 07131                                                                                                                                                                                          |                      |                              |  |
|----------------------|-----------------------------------------------------------------------------------------------------------------------------------------------------------------------------------------------------------------------------------------------------------------------------------------------------------------------------------------------------------------------------------------------------------------|--------------------------------------------------------------------------------------------------------------------------------------------|-----------------------------------------------------------------------------------------------------------------------------------------------------------------------------------------------------------------|----------------------|------------------------------|--|
| POWER SYSTEM         | 429 cc, air-cooled, single-cylinde                                                                                                                                                                                                                                                                                                                                                                              | Kohler® petrol engine.                                                                                                                     | 48V brushless AC in                                                                                                                                                                                             | duction drive.       |                              |  |
| STEERING             | Rack and pinion steering system with ergonomically positioned column. Steering wheel has 2.75 turns lock-to-lock with 13.75" (35 cm) diameter.                                                                                                                                                                                                                                                                  |                                                                                                                                            |                                                                                                                                                                                                                 |                      |                              |  |
| TURNING RADIUS       | Turning clearance circle: 20.7' (6.3 m) Inside turning radius: 60.25" (153 cm)                                                                                                                                                                                                                                                                                                                                  |                                                                                                                                            |                                                                                                                                                                                                                 |                      |                              |  |
| BRAKES               | Front and rear wheel hydraulic disc brakes                                                                                                                                                                                                                                                                                                                                                                      |                                                                                                                                            |                                                                                                                                                                                                                 |                      |                              |  |
| SUSPENSION           | FRONT - Modified MacPherson Strut. REAR - Articulating Swing Arm. Adjustable Coil Over Shocks at all four wheels.                                                                                                                                                                                                                                                                                               |                                                                                                                                            |                                                                                                                                                                                                                 |                      |                              |  |
| SUSPENSION TRAVEL    | Front Suspension Travel: 3.5" Rear Suspension Travel: 4".                                                                                                                                                                                                                                                                                                                                                       |                                                                                                                                            |                                                                                                                                                                                                                 |                      |                              |  |
| FUEL CAPACITY        | 5 gallons (18.9 litres)                                                                                                                                                                                                                                                                                                                                                                                         |                                                                                                                                            | N/A                                                                                                                                                                                                             |                      |                              |  |
| GROUND SPEED         | 16 mph (25.6 km/h) governed.                                                                                                                                                                                                                                                                                                                                                                                    |                                                                                                                                            |                                                                                                                                                                                                                 |                      |                              |  |
| TRANSAXLE            | N/A                                                                                                                                                                                                                                                                                                                                                                                                             |                                                                                                                                            | 17:1 double-reduction high torque.                                                                                                                                                                              |                      |                              |  |
| GROUND CLEARANCE     | Front: 8.5" (21.6 cm), Rear: 6.1" (15.5 cm)                                                                                                                                                                                                                                                                                                                                                                     |                                                                                                                                            |                                                                                                                                                                                                                 |                      |                              |  |
| TYRES                | 20 x 8-10, 4-ply                                                                                                                                                                                                                                                                                                                                                                                                |                                                                                                                                            |                                                                                                                                                                                                                 |                      |                              |  |
| BATTERIES            | One 12-volt starter battery                                                                                                                                                                                                                                                                                                                                                                                     |                                                                                                                                            | Eight Trojan® Advanced Deep Cycle 6V batteries featuring a single port fill system and water level indicators.                                                                                                  |                      |                              |  |
| CONTROLLER           | N/A                                                                                                                                                                                                                                                                                                                                                                                                             |                                                                                                                                            | 540 amps max with regenerative motor braking, roll-away protection, thermal cutback, sealed & waterproof, status light and three power modes.                                                                   |                      |                              |  |
| CHARGER              | N/A                                                                                                                                                                                                                                                                                                                                                                                                             | On-board high efficiency 1kW smart charger with global input, temperature controlled, sealed & waremote indicator viewable at charge port. |                                                                                                                                                                                                                 | ed & waterproof,     |                              |  |
| ELECTRIC MOTOR       | N/A                                                                                                                                                                                                                                                                                                                                                                                                             |                                                                                                                                            | Brushless high-torque AC Induction motor with 5.0kW continuous power.                                                                                                                                           |                      |                              |  |
| INSTRUMENTS/DASH     | Hour meter, fuel gage, USB power port, headlight switch, on/off ignition key switch, gear selector and parking brake lever. Two cup holders, radio holder and three in-dash storage compartments.                                                                                                                                                                                                               |                                                                                                                                            | Hour meter, battery level indicator, USB power port, headlight switch, on/off ignition key switch, gear selector and parking brake lever. Two cup holders, radio holder and three in-dash storage compartments. |                      |                              |  |
| STARTING             | Pedal or key start capability standard.                                                                                                                                                                                                                                                                                                                                                                         |                                                                                                                                            |                                                                                                                                                                                                                 |                      |                              |  |
| DIMENSIONS           | Vehicle Configuration                                                                                                                                                                                                                                                                                                                                                                                           | Width                                                                                                                                      | Length                                                                                                                                                                                                          | Height               | Wheel Base                   |  |
|                      | 2-Seat with Bed                                                                                                                                                                                                                                                                                                                                                                                                 | 47" (1.2 m)                                                                                                                                | 119" (3 m)                                                                                                                                                                                                      | 50.2" (1.3 m)        | 86.6" (2.2 m)                |  |
|                      | 4-Seat with Bed                                                                                                                                                                                                                                                                                                                                                                                                 | 47" (1.2 m)                                                                                                                                | 144" (3.6 m)                                                                                                                                                                                                    | 50.2" (1.3 m)        | 114" (2.9 m)                 |  |
|                      | 2-Seat with 1.8 m (6') Flat Bed                                                                                                                                                                                                                                                                                                                                                                                 | 47" (1.2 m)                                                                                                                                | 156" (3.9 m)                                                                                                                                                                                                    | 50.2" (1.3 m)        | 114" (2.9 m)                 |  |
|                      |                                                                                                                                                                                                                                                                                                                                                                                                                 |                                                                                                                                            |                                                                                                                                                                                                                 |                      |                              |  |
| WEIGHT               | Vehicle Configuration                                                                                                                                                                                                                                                                                                                                                                                           | Weight                                                                                                                                     | Vehicle Configurat                                                                                                                                                                                              | •                    |                              |  |
|                      | 2-Seat with Bed                                                                                                                                                                                                                                                                                                                                                                                                 | 875 lbs. (397 kg)                                                                                                                          | 2-Seat with Bed                                                                                                                                                                                                 |                      | 5 lbs. (633 kg)              |  |
|                      | 4-Seat with Bed                                                                                                                                                                                                                                                                                                                                                                                                 | 1150 lbs, (522 kg)                                                                                                                         | 4-Seat with Bed                                                                                                                                                                                                 |                      | 0 lbs. (757 kg)              |  |
|                      | 2-Seat with 1.8 m (6') Flat Bed                                                                                                                                                                                                                                                                                                                                                                                 | 1264 lbs. (573 kg)                                                                                                                         | 2-Seat with 1.8 m                                                                                                                                                                                               | (6') Flat Bed 178    | 4 lbs. (809 kg)              |  |
| CARGO BED            |                                                                                                                                                                                                                                                                                                                                                                                                                 | ength                                                                                                                                      | Height                                                                                                                                                                                                          | Capaci               |                              |  |
|                      | 38.5 " (97.8 cm) 41                                                                                                                                                                                                                                                                                                                                                                                             | ) " (101.6 cm)                                                                                                                             | 11" (27.9 cm)                                                                                                                                                                                                   | 800 (0)              | s. (363 kg) *                |  |
| VEHICLE CAPACITY     | 2-seat with bed: 1200 lbs. (544 kg)                                                                                                                                                                                                                                                                                                                                                                             |                                                                                                                                            |                                                                                                                                                                                                                 |                      |                              |  |
| TOWING CAPACITY      | 1,000 lbs. (454 kg) Class 1 - 32mn                                                                                                                                                                                                                                                                                                                                                                              | 1,000 lbs. (454 kg) Class 1 - 32mm receiver standard.                                                                                      |                                                                                                                                                                                                                 |                      |                              |  |
| OPTIONAL ACCESSORIES | Canopy, solid folding windshield, 4-seat configuration, flat bed, 6' (1.8 m) flat bed, bench seat, underhood storage, hose reel mounting bracket, walk spreader carrier, trash can mount, bed racking, electric bed lift, brush guard, 12V outlet, Brake/tail/signal lights, ROPS certified hard cab, horn kit, back up alarm kit, parking brake alarm kit, L-track attachment system and all-terrain tyre kit. |                                                                                                                                            |                                                                                                                                                                                                                 |                      |                              |  |
| WARRANTY             | Two-year or 1500 hour limited wa                                                                                                                                                                                                                                                                                                                                                                                | rranty. Three-year engine                                                                                                                  | e warranty. Refer to the                                                                                                                                                                                        | e Opertator's manual | for further details.         |  |
|                      |                                                                                                                                                                                                                                                                                                                                                                                                                 |                                                                                                                                            |                                                                                                                                                                                                                 | * Accume             | s two 91ka (200 lb) passenge |  |