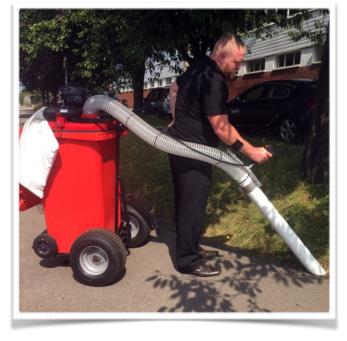

# Outdoor Litter & Dog Mess Vacuum with Trolly

New in 2012, The SuperWolf 240 is the evolution of Trafalgar Cleaning Equipment's original design. The SuperWolf 240 is a powerful outdoor vacuum cleaner designed for cleaning up litter.

The SuperWolf 240 is an outdoor vacuum cleaner specifically designed for cleaning up litter and dog mess from areas where access is a problem.

Supplied with a 240 litre wheelie bin with or without a trolley, and it can also be fitted to a utility vehicle. An optional bin liner is also available for use with large refuse sacks. Keeping the bin hygienic and safe to work with.

### Specifications

Ltr

Shown here with the trolly

240

57.3

Overhead Valve, Single

- Bin capacity
- Petrol, 4 Stroke · Fuel type Model Honda GXV57
- Engine
- Displacement cm<sup>3</sup>
- Engine type cylinder