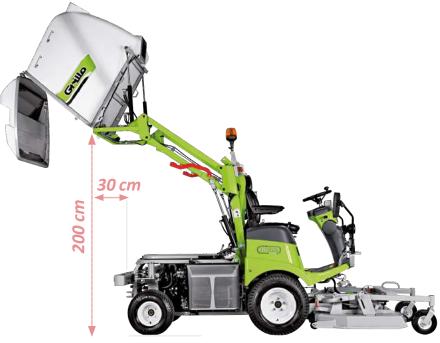

### A well-done job combined with great reliability

**FD 13.09** has a great cutting and collecting capacity; it is unmatched in extreme conditions with high or wet grass.

The grass box has an excellent discharge height, 200 cm of height and 30 cm of rear overhang, enabling the user to easily empty the grass box into a truck or container.

DISCHARGE HEIGHT: 2000 mm, REAR OVERHANG: 300 mm

**CLUTCH:** hydraulic PTO, with magnetic blade brake

LOAD ACCELERATOR: with swinging blades, belt transmission + independent electromagnetic clutch, diameter 350 mm