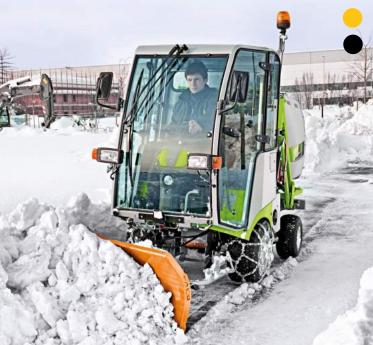

### Versatile mower with functional applications and accessories

- Cutting deck 155 cm with collection, with both the hydraulic cutting height adjustment and the hydraulic tipping electrically-operated.
- 135 cm flail mower with standard supplied aerator kit.
- MP 130 cm cutter deck with three blades and an integrated mulch or rear discharge function.

  This operation can be carried out easily and quickly in the field by the operator himself.

- Comfort cabin with heating system.
- 150 cm front blade.
- Pneumatic dampened seat
- MP 130 cm Mower cutting deck

The machine is equipped with lights to operate on public roads.

An electronic control unit and several sensors guarantee the safety of the machine.