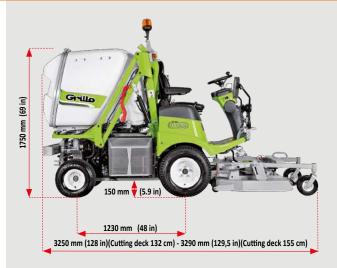

DISCHARGE HEIGHT: 2000 mm, REAR OVERHANG: 300 mm

**CLUTCH:** hydraulic PTO, with magnetic blade brake

LOAD ACCELERATOR: with swinging blades, belt transmission + independent electromagnetic clutch, diameter 350 mm

MOTORISED DEFLECTOR THAT ENSURES COMPLETE AND UNIFORM COLLECTOR FILLING

AUTOMATIC DEVICE: automatic disengagement of blades and load accelerator when collector is full

**CUTTING HEIGHT:** from 20 up to 100 mm (132 cm cutting deck), from 20 up to 120 mm (155 cm cutting deck) continuously adjustable via button **CUTTING WIDTH:** 132 cm (132 cm cutting deck) - 155 cm (155 cm cutting deck)

HOURLY CAPACITY: 10.000 m<sup>2</sup>/h

WEIGHT without cutting deck: 995 kg

WEIGHT with cutting deck: 1220 kg (132 cm mower deck) - 1280 kg (155 cm mower deck)