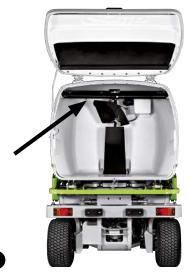

### Simple maintenance and easy cleaning

- Access to the pre-filter, the engine air filter, the diesel filter and decanter and the hydraulic oil filter is easy. Even the battery is easily accessed, as well as the belt tensioner and the hydraulic PTO clutch.
- The cutter deck can be raised vertically for maintenance and blade inspection.