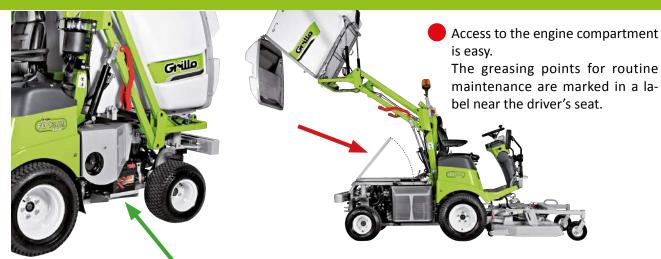

### Simple maintenance and easy cleaning

- Access to the pre-filter, the engine air filter, the diesel filter and decanter and the hydraulic oil filter is easy. Even the battery is easily accessed, as well as the belt tensioner and the hydraulic PTO clutch.
- The cutter deck can be raised vertically for maintenance and blade inspection.

The radiator opens outward to facilitate inspection and cleaning and it is equipped with an automatic system which reverses the direction of the electric fan, in order to keep the whole surface of the radiator grid clean, and to guarantee constant control of the temperature.

If needed, this operation can also be carried out manually by the operator.

In addition it is possible to have access to the belt tensioner and to the grass load accelerator electromagnetic clutch.

with an extremely strong chassis, a cutting deck body reinforced in the main working points and an oversized grass collector support frame. Extensive use of high performance steel was used in the assembling of the machine.

The hydraulic components of the **FD 13.09** were designed to last over time.

Easy rear access to the hydraulic components such as the service pump, drainage points and the grass grid can be removed for cleaning.