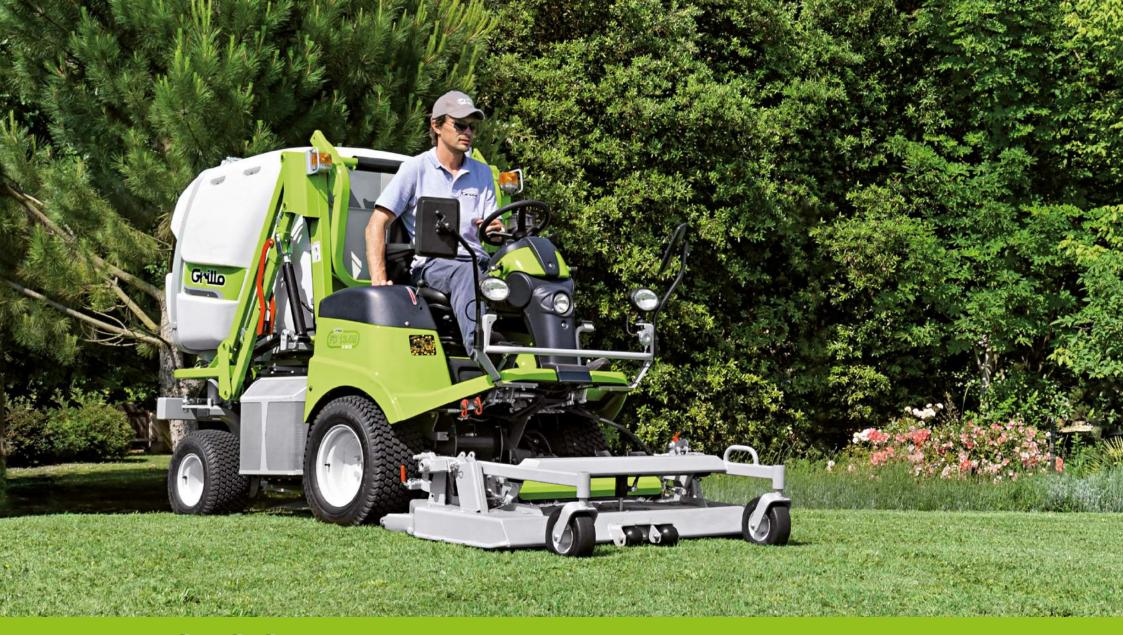

### Hydrostatic mower perfect for maintenance

The **FD 13.09 4-wheel drive** hydrostatic mower has been specifically designed for cutting and collecting grass. Its wide cutter deck and spacious grass box, together with an extremely small turning radius makes it the ideal machine for green operators. Anywhere you need an immaculate and manicured finish.

**FD 13.09** is unequalled in the maintenance of school gardens, public parks, sports facilities, camping, riding areas ... anywhere you need both a nice and efficient cleaning.

Thanks to its front cutting deck, **FD 13.09** ranks at the top of its category for manoeuvrability, efficiency and working speed around obstacles.