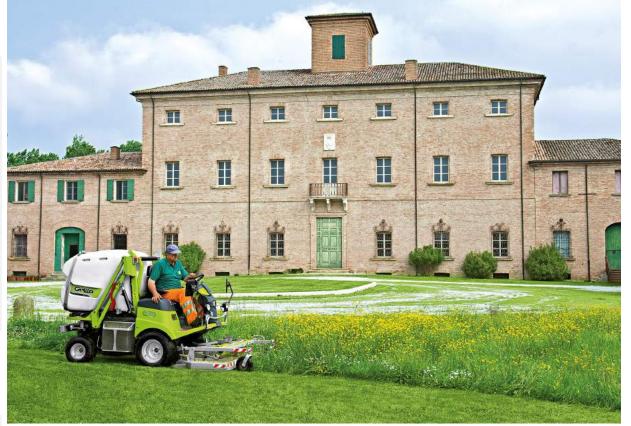

### Hydrostatic mower perfect for maintenance

The **FD 13.09 4-wheel drive** hydrostatic mower has been specifically designed for cutting and collecting grass. Its wide cutter deck and spacious grass box, together with an extremely small turning radius makes it the ideal machine for green operators. Anywhere you need an immaculate and manicured finish.

### A well-done job combined with great reliability

**FD 13.09** has a great cutting and collecting capacity; it is unmatched in extreme conditions with high or wet grass.

The grass box has an excellent discharge height, 200 cm of height and 30 cm of rear overhang, enabling the user to easily empty the grass box into a truck or container.

**FD 13.09** is also ideal for collecting leaves.

Its agility, its ease travelling over curbs make it ideal for the maintenance of road flower beds and round-abouts.