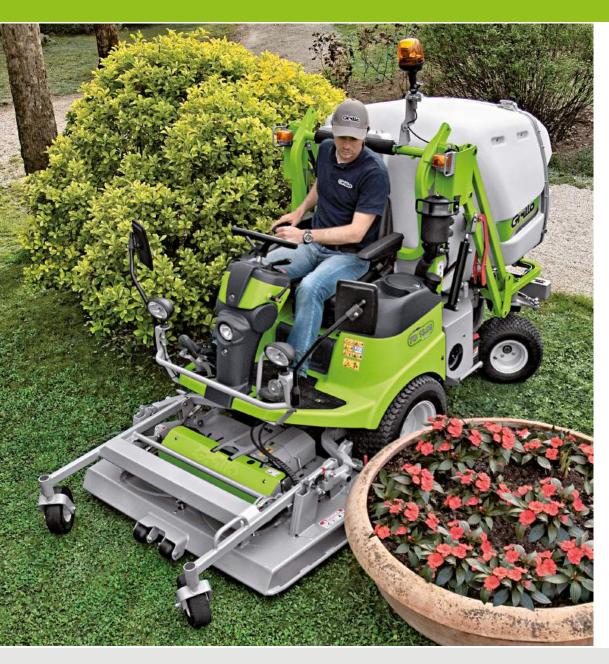

### Hydrostatic mower perfect for maintenance

The **FD 13.09 4-wheel drive** hydrostatic mower has been specifically designed for cutting and collecting grass. Its wide cutter deck and spacious grass box, together with an extremely small turning radius makes it the ideal machine for green operators. Anywhere you need an immaculate and manicured finish.

**FD 13.09** is unequalled in the maintenance of school gardens, public parks, sports facilities, camping, riding areas ... anywhere you need both a nice and efficient cleaning.