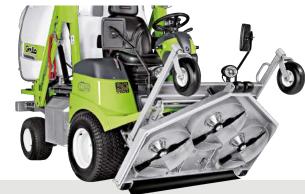

FD 13.09 4WD

**Hydrostatic Out-Front Mower** 

### Hydrostatic mower perfect for maintenance

The **FD 13.09 4-wheel drive** hydrostatic mower has been specifically designed for cutting and collecting grass. Its wide cutter deck and spacious grass box, together with an extremely small turning radius makes it the ideal machine for green operators. Anywhere you need an immaculate and manicured finish.

**FD 13.09** can be equipped with two kinds of mower deck, 132 cm or 155 cm with collection and mulghing kit. Both cutter decks are centre-positioned, extremely robust and transmission via cardan joint with oil-bath angle gearboxes.