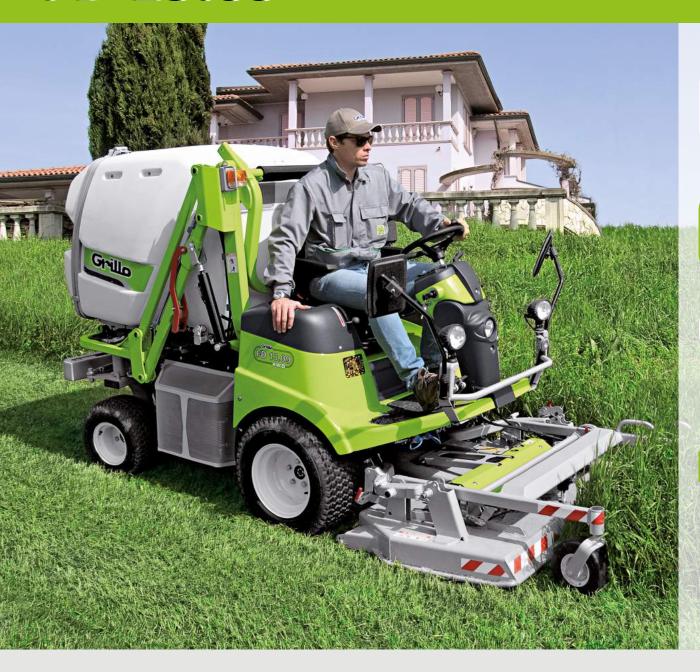

FD 13.09 4WD

**Hydrostatic Out-Front Mower** 

### Hydrostatic mower perfect for maintenance

The **FD 13.09 4-wheel drive** hydrostatic mower has been specifically designed for cutting and collecting grass. Its wide cutter deck and spacious grass box, together with an extremely small turning radius makes it the ideal machine for green operators. Anywhere you need an immaculate and manicured finish.

**FD 13.09** is unequalled in the maintenance of school gardens, public parks, sports facilities, camping, riding areas ... anywhere you need both a nice and efficient cleaning.

### **Excellent comfort and total safety**

**FD 13.09** is equipped with a large and comfortable driving position plus an adjustable suspension seat, armrests and excellent control ergonomics.

The position of the adjustable steering wheel makes the driver's seat suitable for all operators.

Both cutting blades and grass box are disengaged automatically when the grass box is full to prevent obstructions.

**FD 13.09** is equipped with safety belts and roll homologated protective roll bar.

The bar can be folded for easier operation under trees and obstacles.