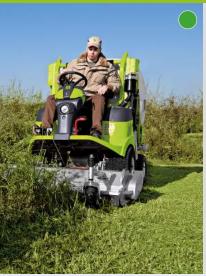

### A well-done job combined with great reliability

**FD 13.09** has a great cutting and collecting capacity; it is unmatched in extreme conditions with high or wet grass.

The grass box has an excellent discharge height, 200 cm of height and 30 cm of rear overhang, enabling the user to easily empty the grass box into a truck or container.

Cutting height by means of an electrical push-button on the dashboard is continuous, thus allowing the operator to adapt the machine to all working conditions easily, quickly and precisely.

The innovative grass collection system employs a unique accelerator which transfers mechanical energy to the clippings eliminating the need for large air flows, consequently noise and fuel consumption are drastically reduced whilst still maintaining excellent collection capabilities.

The inside of the collector is equip-ped with a **filtering grid and a motorised grass distributor** that ensures complete filling and compaction of grass.

A sensor detects when the collector is full and disconnects blade rotation to prevent obstructions.