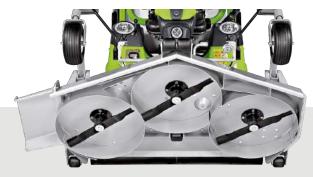

### Versatile mower with functional applications and accessories

- Cutting deck 155 cm with collection, with both the hydraulic cutting height adjustment and the hydraulic tipping electrically-operated.
- 135 cm flail mower with standard supplied aerator kit.
- MP 130 cm cutter deck with three blades and an integrated mulch or rear discharge function.

  The change between each function is easily carried out by means of a an electrical push-button on the dashboard.
- LMP 160 cm cutter deck with three blades and three different functions: mulch, rear or side discharge. The user can shift from a funcion to the other simply by removing the bulkheads.

  This operation can be carried out easily and quickly in the field by the operator himself.

- Comfort cabin with heating system.
- 150 cm front blade.
- Pneumatic dampened seat
- MP 130 cm Mower cutting deck