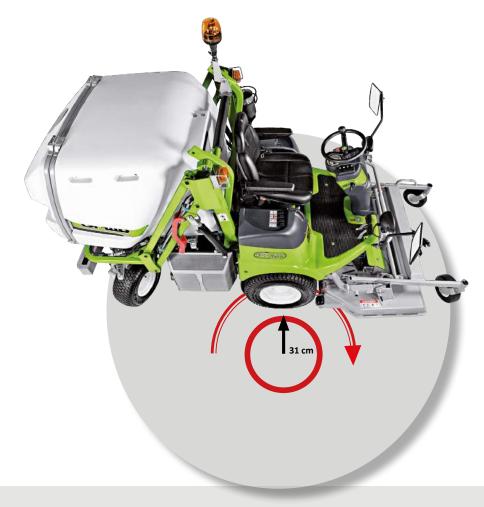

### **Compact mower with an excellent turning radius**

**FD 13.09** is a compact mower with a very narrow wheelbase, equipped with power steering and a turning radius of only 31 cm.

To obtain these features, **Grillo** has designed a special steering geometry, putting the axis of the steering wheel on the vertical side of the tire and equipping the steering arm with a double articulation.

Thanks to its front cutting deck, **FD 13.09** ranks at the top of its category for manoeuvrability, efficiency and working speed around obstacles.