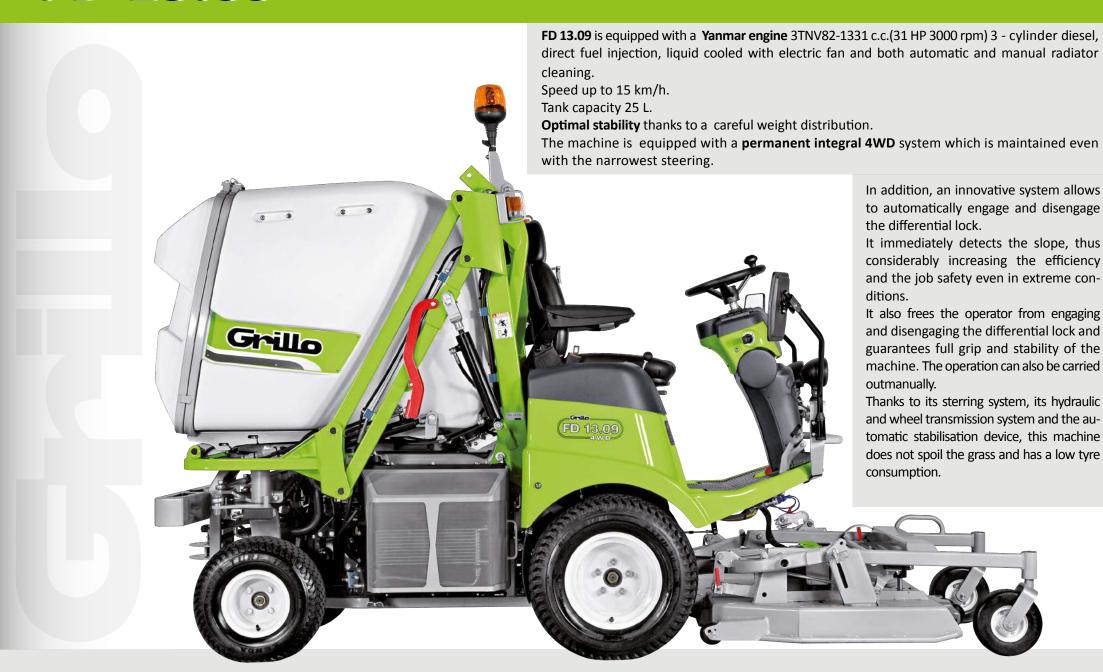

FD 13.09 4WD

**Hydrostatic Out-Front Mower** 

### FD 13.09 Hydrostatic mower with front cutting deck

#### **TECHNICAL SPECIFICATIONS**

**YANMAR ENGINE 3TNV82 DIESEL** 1331 cc (31 HP at 3000 rpm) 3 cylinders, direct fuel injection Liquid cooling with electric fan, equipped with manual and automatic device for radiator cleaning