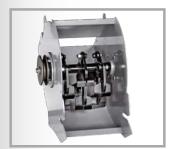

**FD 13.09** can be equipped with two kinds of mower deck, 132 cm or 155 cm with collection and mulghing kit. Both cutter decks are centre-positioned, extremely robust and transmission via cardan joint with oil-bath angle gearboxes.

The PTO hydraulic multi-disc clutch is equipped with blade brake and electrically-operated, ensuring therefore greater reliability and maximum duration. PTO and collection are engaged independently.

The cutting deck floats hydraulically maintaining constant surface pressure in all conditions allowing it to perfectly suit uneven ground.