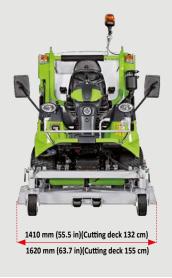

MOTORISED DEFLECTOR THAT ENSURES COMPLETE AND UNIFORM COLLECTOR FILLING

AUTOMATIC DEVICE: automatic disengagement of blades and load accelerator when collector is full

**CUTTING HEIGHT:** from 20 up to 100 mm (132 cm cutting deck), from 20 up to 120 mm (155 cm cutting deck) continuously adjustable via button **CUTTING WIDTH:** 132 cm (132 cm cutting deck) - 155 cm (155 cm cutting deck)

SEAT: super comfort with armrests, suspension and adjustable (optional pneumatic seat)

STEERING WHEEL: mounted on adjustable column WITH LIGHTING KIT

STEERING RADIUS: 310 mm

**ACCESSORIES:** Collecting Cutting deck with 1320 mm, 1550 mm cutting deck with collection, MP Cutting deck with 1300 mm, LMP Cutting deck with 1600 mm, Shredder 1350 mm, Front blade 1500 mm, Comfort cabin with heating system