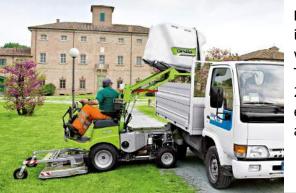

### A well-done job combined with great reliability

**FD 13.09** has a great cutting and collecting capacity; it is unmatched in extreme conditions with high or wet grass.

The grass box has an excellent discharge height, 200 cm of height and 30 cm of rear overhang, enabling the user to easily empty the grass box into a truck or container.

The inside of the collector is equip-ped with a **filtering grid and a motorised grass distributor** that ensures complete filling and compaction of grass.

A sensor detects when the collector is full and disconnects blade rotation to prevent obstructions.