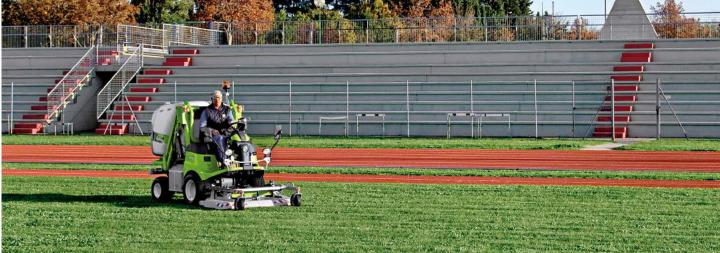

### Hydrostatic mower perfect for maintenance

The **FD 13.09 4-wheel drive** hydrostatic mower has been specifically designed for cutting and collecting grass. Its wide cutter deck and spacious grass box, together with an extremely small turning radius makes it the ideal machine for green operators. Anywhere you need an immaculate and manicured finish.

**FD 13.09** is unequalled in the maintenance of school gardens, public parks, sports facilities, camping, riding areas ... anywhere you need both a nice and efficient cleaning.

### **Compact mower with an excellent turning radius**

**FD 13.09** is a compact mower with a very narrow wheelbase, equipped with power steering and a turning radius of only 31 cm.

To obtain these features, **Grillo** has designed a special steering geometry, putting the axis of the steering wheel on the vertical side of the tire and equipping the steering arm with a double articulation.

Thanks to its front cutting deck, **FD 13.09** ranks at the top of its category for manoeuvrability, efficiency and working speed around obstacles.