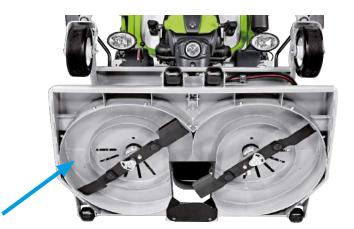

**FD 13.09** can be equipped with two kinds of mower deck, 132 cm or 155 cm with collection and mulghing kit. Both cutter decks are centre-positioned, extremely robust and transmission via cardan joint with oil-bath angle gearboxes.

The PTO hydraulic multi-disc clutch is equipped with blade brake and electrically-operated, ensuring therefore greater reliability and maximum duration. PTO and collection are engaged independently.

The cutting deck floats hydraulically maintaining constant surface pressure in all conditions allowing it to perfectly suit uneven ground.

MOTORISED DEFLECTOR THAT ENSURES COMPLETE AND UNIFORM COLLECTOR FILLING

AUTOMATIC DEVICE: automatic disengagement of blades and load accelerator when collector is full

**CUTTING HEIGHT:** from 20 up to 100 mm (132 cm cutting deck), from 20 up to 120 mm (155 cm cutting deck) continuously adjustable via button **CUTTING WIDTH:** 132 cm (132 cm cutting deck) - 155 cm (155 cm cutting deck)