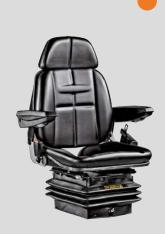

### **Excellent comfort and total safety**

**FD 13.09** is equipped with a large and comfortable driving position plus an adjustable suspension seat, armrests and excellent control ergonomics.

The position of the adjustable steering wheel makes the driver's seat suitable for all operators.

SEAT: super comfort with armrests, suspension and adjustable (optional pneumatic seat)

STEERING WHEEL: mounted on adjustable column WITH LIGHTING KIT

STEERING RADIUS: 310 mm

**ACCESSORIES:** Collecting Cutting deck with 1320 mm, 1550 mm cutting deck with collection, MP Cutting deck with 1300 mm, LMP Cutting deck with 1600 mm, Shredder 1350 mm, Front blade 1500 mm, Comfort cabin with heating system