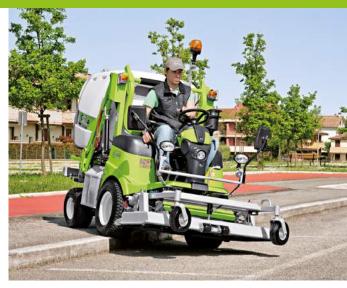

### **Compact mower with an excellent turning radius**

**FD 13.09** is a compact mower with a very narrow wheelbase, equipped with power steering and a turning radius of only 31 cm.

To obtain these features, **Grillo** has designed a special steering geometry, putting the axis of the steering wheel on the vertical side of the tire and equipping the steering arm with a double articulation.

Thanks to its front cutting deck, **FD 13.09** ranks at the top of its category for manoeuvrability, efficiency and working speed around obstacles.

### **Excellent comfort and total safety**

**FD 13.09** is equipped with a large and comfortable driving position plus an adjustable suspension seat, armrests and excellent control ergonomics.

The position of the adjustable steering wheel makes the driver's seat suitable for all operators.