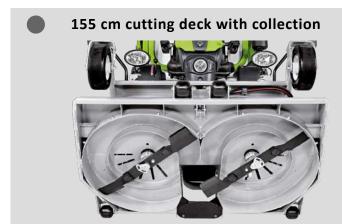

### Versatile mower with functional applications and accessories

- Cutting deck 155 cm with collection, with both the hydraulic cutting height adjustment and the hydraulic tipping electrically-operated.
- 135 cm flail mower with standard supplied aerator kit.
- MP 130 cm cutter deck with three blades and an integrated mulch or rear discharge function.

**FD 13.09** can be equipped with two kinds of mower deck, 132 cm or 155 cm with collection and mulghing kit. Both cutter decks are centre-positioned, extremely robust and transmission via cardan joint with oil-bath angle gearboxes.

The inside of the collector is equip-ped with a **filtering grid and a motorised grass distributor** that ensures complete filling and compaction of grass.

A sensor detects when the collector is full and disconnects blade rotation to prevent obstructions.