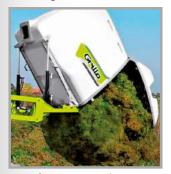

### A well-done job combined with great reliability

**FD 13.09** has a great cutting and collecting capacity; it is unmatched in extreme conditions with high or wet grass.

The grass box has an excellent discharge height, 200 cm of height and 30 cm of rear overhang, enabling the user to easily empty the grass box into a truck or container.