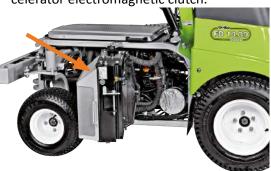

If needed, this operation can also be carried out manually by the operator.

In addition it is possible to have access to the belt tensioner and to the grass load accelerator electromagnetic clutch.

with an extremely strong chassis, a cutting deck body reinforced in the main working points and an oversized grass collector support frame. Extensive use of high performance steel was used in the assembling of the machine.