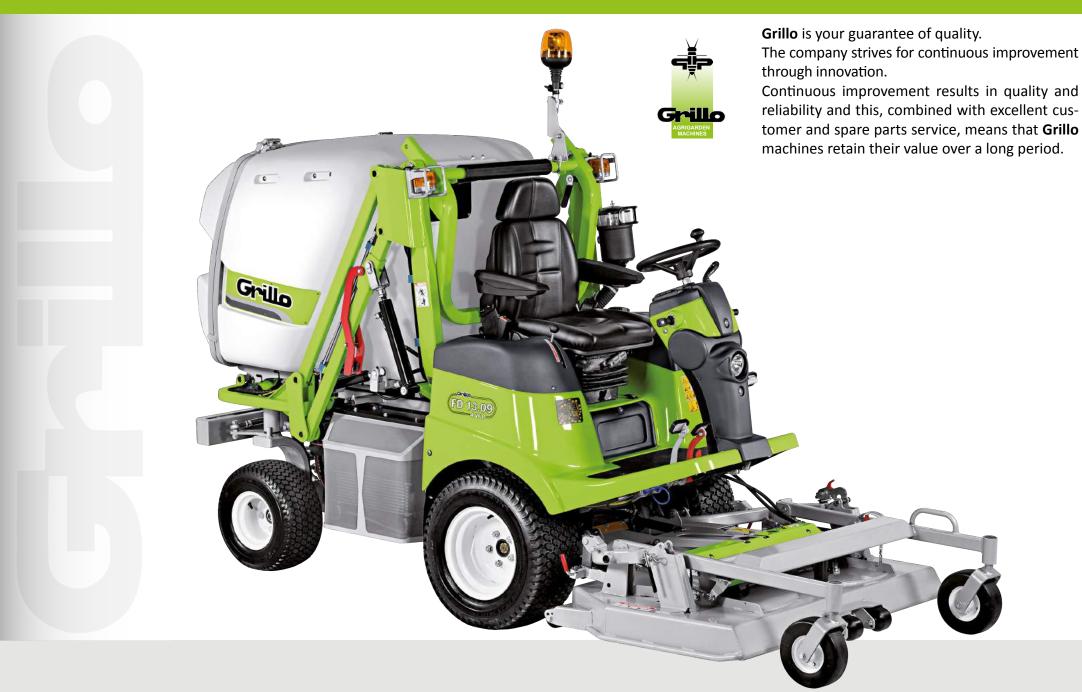

# GRILLO design and build machines always giving careful consideration to the operator's needs, to transform work into pleasure

### **Excellent comfort and total safety**

**FD 13.09** is equipped with a large and comfortable driving position plus an adjustable suspension seat, armrests and excellent control ergonomics.

The position of the adjustable steering wheel makes the driver's seat suitable for all operators.

Both cutting blades and grass box are disengaged automatically when the grass box is full to prevent obstructions.

**FD 13.09** is equipped with safety belts and roll homologated protective roll bar.

The bar can be folded for easier operation under trees and obstacles.