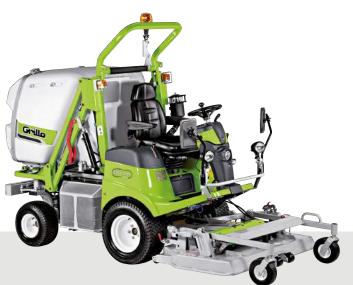

### Hydrostatic mower perfect for maintenance

The **FD 13.09 4-wheel drive** hydrostatic mower has been specifically designed for cutting and collecting grass. Its wide cutter deck and spacious grass box, together with an extremely small turning radius makes it the ideal machine for green operators. Anywhere you need an immaculate and manicured finish.

### **Compact mower with an excellent turning radius**

**FD 13.09** is a compact mower with a very narrow wheelbase, equipped with power steering and a turning radius of only 31 cm.

To obtain these features, **Grillo** has designed a special steering geometry, putting the axis of the steering wheel on the vertical side of the tire and equipping the steering arm with a double articulation.

Thanks to its front cutting deck, **FD 13.09** ranks at the top of its category for manoeuvrability, efficiency and working speed around obstacles.