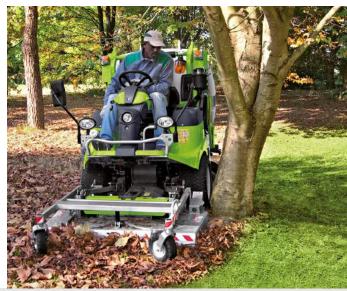

**FD 13.09** is also ideal for collecting leaves.

Its agility, its ease travelling over curbs make it ideal for the maintenance of road flower beds and round-abouts.

Thanks to its front cutting deck, **FD 13.09** ranks at the top of its category for manoeuvrability, efficiency and working speed around obstacles.

Both cutting blades and grass box are disengaged automatically when the grass box is full to prevent obstructions.

**FD 13.09** is equipped with safety belts and roll homologated protective roll bar.

The bar can be folded for easier operation under trees and obstacles.