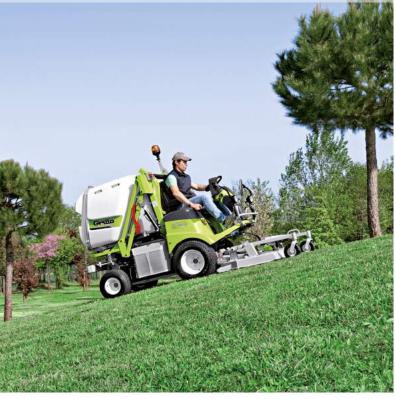

### **Compact mower with an excellent turning radius**

**FD 13.09** is a compact mower with a very narrow wheelbase, equipped with power steering and a turning radius of only 31 cm.

To obtain these features, **Grillo** has designed a special steering geometry, putting the axis of the steering wheel on the vertical side of the tire and equipping the steering arm with a double articulation.

Thanks to its front cutting deck, **FD 13.09** ranks at the top of its category for manoeuvrability, efficiency and working speed around obstacles.