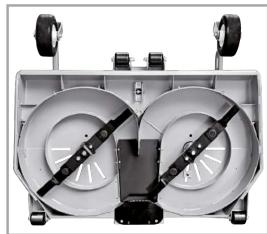

The inside of the collector is equip-ped with a **filtering grid and a motorised grass distributor** that ensures complete filling and compaction of grass.

A sensor detects when the collector is full and disconnects blade rotation to prevent obstructions.

MOTORISED DEFLECTOR THAT ENSURES COMPLETE AND UNIFORM COLLECTOR FILLING

AUTOMATIC DEVICE: automatic disengagement of blades and load accelerator when collector is full

**CUTTING HEIGHT:** from 20 up to 100 mm (132 cm cutting deck), from 20 up to 120 mm (155 cm cutting deck) continuously adjustable via button **CUTTING WIDTH:** 132 cm (132 cm cutting deck) - 155 cm (155 cm cutting deck)