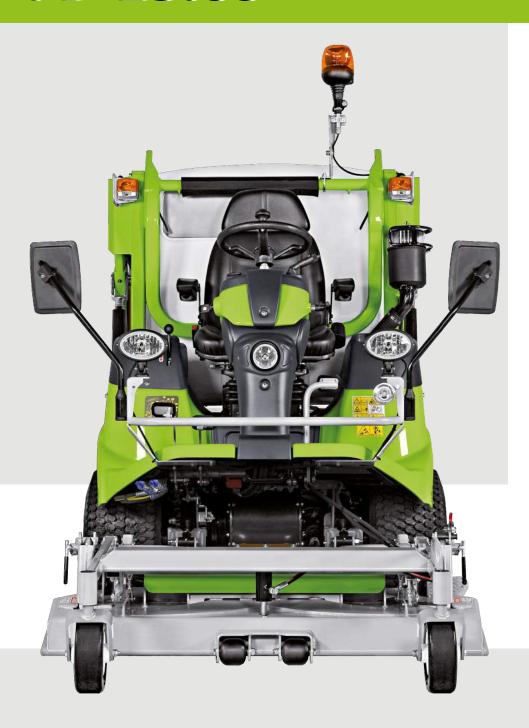

### **Excellent comfort and total safety**

**FD 13.09** is equipped with a large and comfortable driving position plus an adjustable suspension seat, armrests and excellent control ergonomics.

The position of the adjustable steering wheel makes the driver's seat suitable for all operators.

All hydraulic controls for both the grass box and the cutting deck are enganged through electrical buttons.

Excellent sound insulation due to a reduction in air flow noise.

The flexible coupling which keeps the grass chute and collector together combined with a special air filter, situated high up in clean air, makes the machine comfortable and suitable for long work sessions in large areas.

Both cutting blades and grass box are disengaged automatically when the grass box is full to prevent obstructions.

**FD 13.09** is equipped with safety belts and roll homologated protective roll bar.

The bar can be folded for easier operation under trees and obstacles.

The machine is equipped with lights to operate on public roads.

An electronic control unit and several sensors guarantee the safety of the machine.