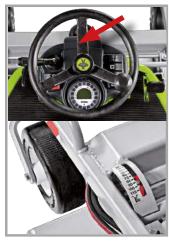

### **Compact mower with an excellent turning radius**

**FD 13.09** is a compact mower with a very narrow wheelbase, equipped with power steering and a turning radius of only 31 cm.

To obtain these features, **Grillo** has designed a special steering geometry, putting the axis of the steering wheel on the vertical side of the tire and equipping the steering arm with a double articulation.

Thanks to its front cutting deck, **FD 13.09** ranks at the top of its category for manoeuvrability, efficiency and working speed around obstacles.