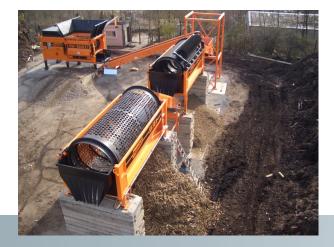

#### Applications

The screening solutions of the Doppstadt SM series screen waste and raw materials such as compost, soil, construction waste, domestic waste, industrial waste, plastic, glass, paper, wood, biomass, sand, gravel, scrap or slag. The screens are perfectly suited for combined applications e.g. together with Doppstadt shredders or windsifters.