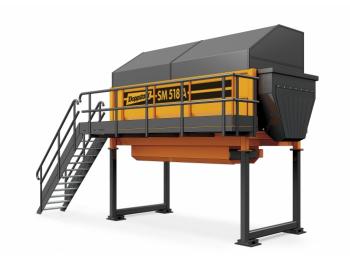

# Drum Screen SM 518 A

### Advantages

- Easy accessibility thanks to open construction
- Very robust frame construction based on profile tubes
- Speed-controlled direct drive with standard gear motor, therefore perfectly adjustable to screening process and quality requirements
- High screening throughput thanks to guided material processing inside the drum
- Screening drums of the mobile SM series are seamlessly applicable

## Dimensions

| Chassis           | Static |
|-------------------|--------|
| Total weight (kg) | 4800   |
| Length (mm)       | 6337   |
| Width (mm)        | 2600   |
| Height (mm)       | 2536   |