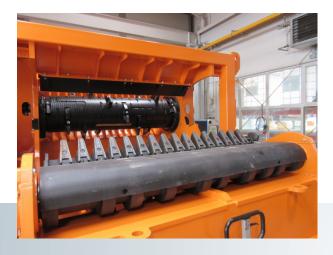

# Shredder DW 256 Ceron

## Applications

The shredders of the DW series process waste wood, logs, roots, green waste, biowaste, garbage, bulky and industrial waste, mixed construction waste and much more. The DW shredders are suitable for all task in the areas of mechanical-biological recycling, biomass, surrogate fuels, and demolition of disposal sites.

### Advantages

- Ready for operation within minutes
- Wide range of applications
- Low power consumption by way of direct motor drive and rectifier
- Solid machine chassis guarantees long life time
- Service and maintenance friendly