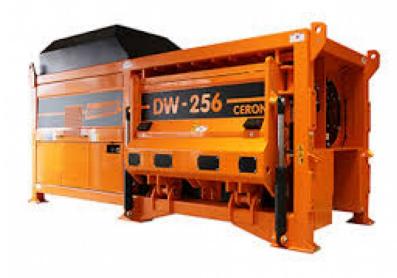

# Shredder DW 256 Ceron

#### **Dimensions**

| Chassis           | Static |
|-------------------|--------|
| Total weight (kg) | 33500  |
| Length (mm)       | 7290   |
| Width (mm)        | 3068   |
| Height (mm)       | 5250   |

#### Drive

| Engine type           | electrical drive |
|-----------------------|------------------|
| Make                  | DC Motor         |
| Motor power (kW / PS) | 210 /            |
| Torque (Nm)           | 1000             |