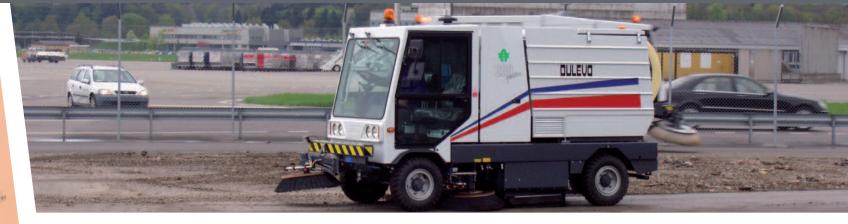

#### Concept

The only sweeper in the world capable of combining maneuverability, economy, and reliability with a sweeping quality that is veritably superior. If that which you are looking for is a sweeper guaranteeing a total control over particulates, maximum productivity and low costs of maintenance, the Dulevo 200 QUATTRO will surely answer your needs. Designed for the sweeping of both urban and industrial environments, such as cement works, construction enterprises, fruit and vegetable markets, ports, airports, and any other environment, this sweeper guarantees an ecological and efficient performance.

#### **Dulevo combined system: In THEORY**

Thanks to the Dulevo patented mechanical-suction-filtered system, the Dulevo 200 QUATTRO sweeper has a performance three times higher than any other traditional sweeper.

The collection is mechanical and is facilitated by the side brushes, which convey the debris toward the centre of the machine, where the cylindrical central brush then sends it at a high speed onto a vertical conveyor. The debris is loaded through the upper part in the refuse container, this way optimizing the loading capacity of the machine. The dust raised by the cylindrical central brush is sucked and kept in the refuse container thanks to the depression in the container itself created by two high-range and high-prevalence suction fans. The peculiar fabric filtering system retains even the thinnest particulates and completes the sweeping cycle, guaranteeing the reintroduction in the environment of clean air only.