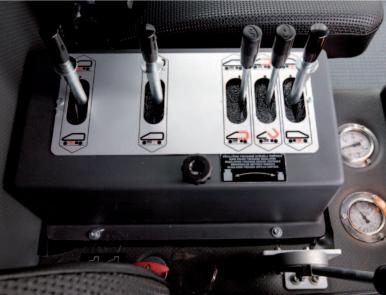

- longer duration;
- Improved cleaning ease;
- Reduced maintenance;
- A 35% increase in air capacity.

Regardless of what will be your choice, the filtering group includes an efficient jolting device, which may be directly operated from the driving position. The filter jolting device, which is hydraulically controlled before the unloading phase, acts on the metallic bars that keep the filtering pockets in an outstretched position, vigorously shaking them in all directions in order to guarantee the total detachment of the particulates, which will then fall into the refuse container.