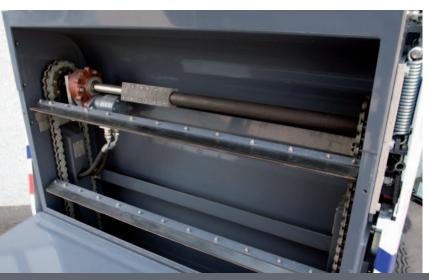

## FABRIC FILTER & GORE® FILTER

The set of fabric pocket filters offers a wide filtering surface of more than 22 m2, which allows long hours of operation without any obstruction risks.

The DULEVO filter, made with an imperishable fabric composed by a mixture of polyester (73%) and cotton (27%), is basically indestructible and allows a flawless filtering up to 3 micron.

On the other hand, if the filtering needs require higher levels, thanks to the exclusive collaboration with the Gore<sup>®</sup> group, Dulevo is today the only company at a global level capable of providing an exclusive range of Gore<sup>®</sup> fabric filters, which guarantee the total abatement of PM10, PM5, and PM2,5 particulates. The extraordinary filtering GORE<sup>®</sup> materials considerably improve performance, guaranteeing:

- longer duration;
- Improved cleaning ease;
- Reduced maintenance;
- A 35% increase in air capacity.

Regardless of what will be your choice, the filtering group includes an efficient jolting device, which may be directly operated from the driving position. The filter jolting device, which is hydraulically controlled before the unloading phase, acts on the metallic bars that keep the filtering pockets in an outstretched position, vigorously shaking them in all directions in order to guarantee the total detachment of the particulates, which will then fall into the refuse container.