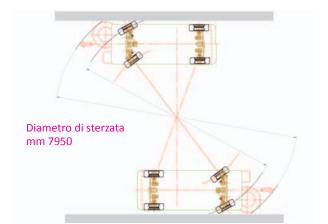

Α

| Technical data               |      | 200 QUATTRO |
|------------------------------|------|-------------|
| Sweeping width:              |      |             |
| -With central brush          | mm   | 1300        |
| -With right side brush       | mm   | 1700        |
| -With right and left brushes | mm   | 2100        |
| -With third brush            | mm   | 2600        |
| Diameter of side brush       | mm   | 850         |
| Diameter of main brush       | mm   | 480         |
| Working capacity             | m²/h | 78000       |
| Maximum speed                | Km/h | 30          |
| Waste hopper capacity        | L    | 2500        |
| Maximum dump height          | mm   | 1600        |
| Filtration PM10              | %    | 99          |
| Water tank capacity          | L    | 400         |
| Seats in the cabin           | n°   | 2           |
| Engine manufactered          |      | VM          |
| Fuel                         |      | Diesel      |
| Lenght (with 3rd brush)      | mm   | 3970 (4730) |
| Width                        | mm   | 2040        |
| Height                       | mm   | 2375        |
| Weight                       | Kg   | 3980        |
|                              |      |             |