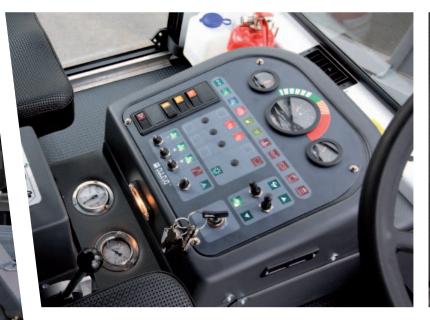

### Comfortable

Α

Ν

D

Designed to ensure maximum levels of operator comfort the 200 quattro cab also has simple and intuitive controls and excellent visibility. A comfortable, clean working environment is maintained within the cab by means of a pressurised filtered air system.