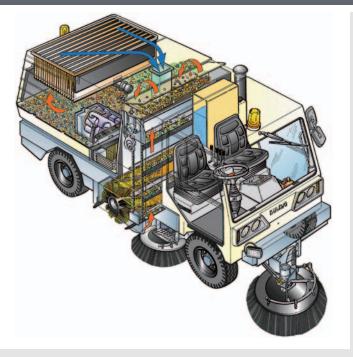

#### **Dulevo combined system: In THEORY**

Thanks to the Dulevo patented mechanical-suction-filtered system, the Dulevo 200 QUATTRO sweeper has a performance three times higher than any other traditional sweeper.

The collection is mechanical and is facilitated by the side brushes, which convey the debris toward the centre of the machine, where the cylindrical central brush then sends it at a high speed onto a vertical conveyor. The debris is loaded through the upper part in the refuse container, this way optimizing the loading capacity of the machine. The dust raised by the cylindrical central brush is sucked and kept in the refuse container thanks to the depression in the container itself created by two high-range and high-prevalence suction fans. The peculiar fabric filtering system retains even the thinnest particulates and completes the sweeping cycle, guaranteeing the reintroduction in the environment of clean air only.