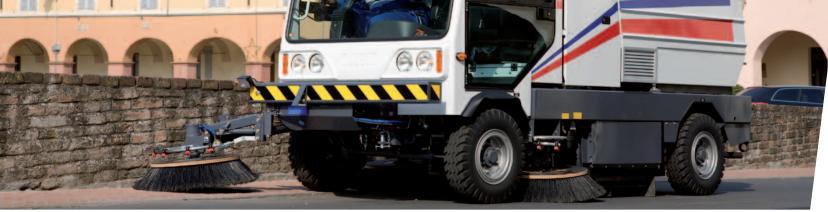

#### Concept

The only sweeper in the world capable of combining maneuverability, economy, and reliability with a sweeping quality that is veritably superior. If that which you are looking for is a sweeper guaranteeing a total control over particulates, maximum productivity and low costs of maintenance, the Dulevo 200 QUATTRO will surely answer your needs. Designed for the sweeping of both urban and industrial environments, such as cement works, construction enterprises, fruit and vegetable markets, ports, airports, and any other environment, this sweeper guarantees an ecological and efficient performance.

The collection is mechanical and is facilitated by the side brushes, which convey the debris toward the centre of the machine, where the cylindrical central brush then sends it at a high speed onto a vertical conveyor. The debris is loaded through the upper part in the refuse container, this way optimizing the loading capacity of the machine. The dust raised by the cylindrical central brush is sucked and kept in the refuse container thanks to the depression in the container itself created by two high-range and high-prevalence suction fans. The peculiar fabric filtering system retains even the thinnest particulates and completes the sweeping cycle, guaranteeing the reintroduction in the environment of clean air only.