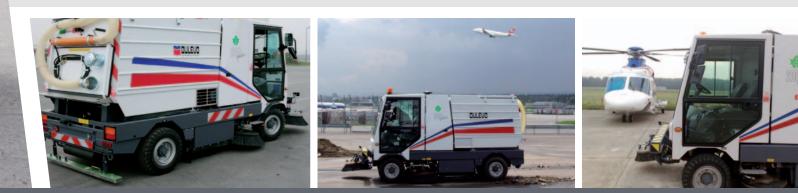

# **Airport Line**

Dulevo International is addressing airport cleaning with a series of specific productions for heavy models such as 200 Quattro , 5000 Evolution and 5000 Veloce, expressly designed for cleaning airstrips, junctions and aprons, both in civil and military airports. Thanks to more than thirty years' experience in the field of industrial and urban cleaning and to a patented mechanical suction sweeping system, the Dulevo sweepers ensure: higher quality of cleaning, sweeping speed three times higher than any other machine currently present on the market, the unique method of dry-cleaning , with no water waste, huge savings in terms of time and money, a considerable lowering in maintenance costs for each vehicle a considerable saving in terms of overall costs compared to any other airport sweeper.