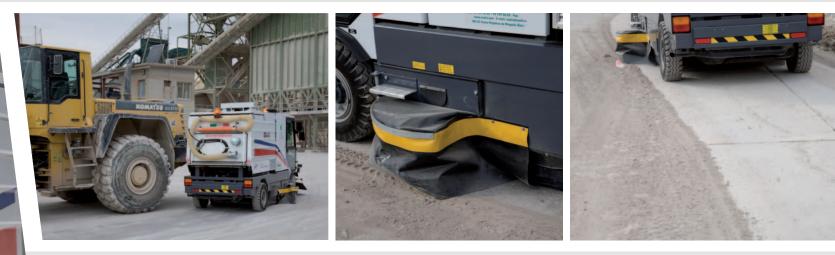

#### Concept

The only sweeper in the world capable of combining maneuverability, economy, and reliability with a sweeping quality that is veritably superior. If that which you are looking for is a sweeper guaranteeing a total control over particulates, maximum productivity and low costs of maintenance, the Dulevo 200 QUATTRO will surely answer your needs. Designed for the sweeping of both urban and industrial environments, such as cement works, construction enterprises, fruit and vegetable markets, ports, airports, and any other environment, this sweeper guarantees an ecological and efficient performance.

### Dulevo combined system: In PRACTICE

Thanks to the strong points and the advantages of the mechanical-suction-filtered combined collection system, the Dulevo 200 QUATTRO is the ideal machine for the most diverse urban applications, in any climatic condition: Street sweeping in the summer time in the presence of sand and dust, disposal of autumnal deposits of leaves and pine needles, refuse collection after local markets, and sweeping in the winter period at particularly harsh temperatures. Indeed, only the side brushes (being located externally of the depression area) require a limited sprinkling of nebulized water for particulates control, allowing this way the sweeping with no need of water.