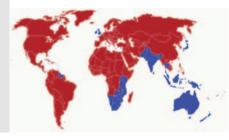

### Double driving in the cabin

Even though the left-side driving accounts for only 34% of the world population, it is more and more frequent the need for a double driving option within the cabin; apart from the needs determined by the highway code, the double driving option in the cabin allows an easy driving during transfer, at the same time enabling a more accurate performance of cleaning operations, thanks to a better view of the roadside.