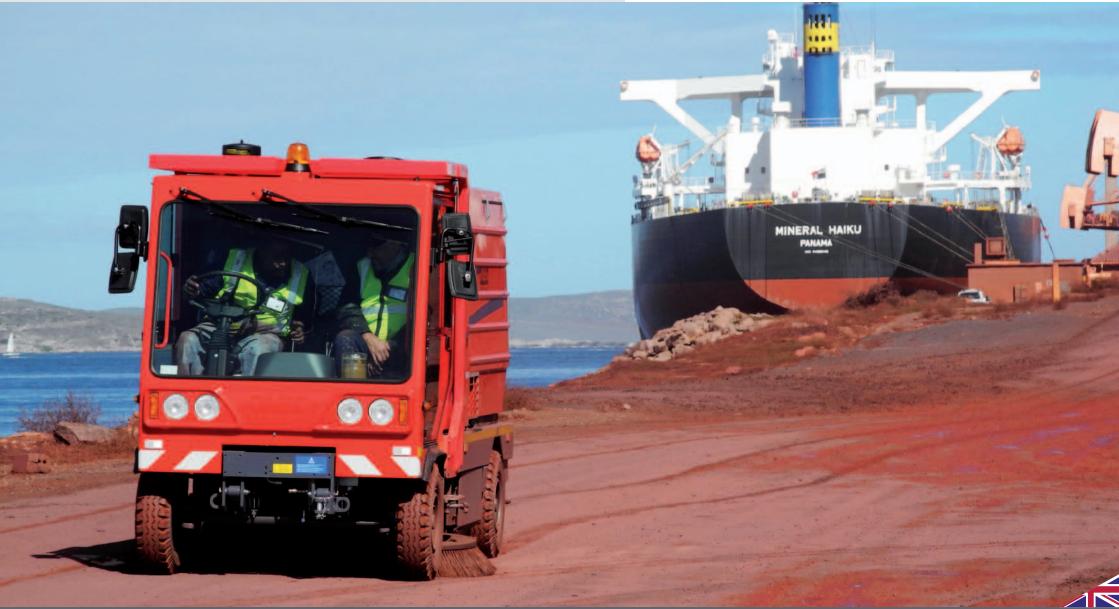

#### Concept

The only sweeper in the world capable of combining maneuverability, economy, and reliability with a sweeping quality that is veritably superior. If that which you are looking for is a sweeper guaranteeing a total control over particulates, maximum productivity and low costs of maintenance, the Dulevo 200 QUATTRO will surely answer your needs. Designed for the sweeping of both urban and industrial environments, such as cement works, construction enterprises, fruit and vegetable markets, ports, airports, and any other environment, this sweeper guarantees an ecological and efficient performance.

# Industry Line

The Dulevo heavy duty sweepers range from robust walk behind sweepers for hard reach areas through to the large capacity 200 Quattro and 5000 models shown. Each Dulevo sweeper can be tailored to any customers' specific needs. An investment in any Dulevo will ensure perfect dust control without the use of water. If a clean facility is the desired outcome, look no further than Dulevo: a name you can trust!

# **Airport Line**

Dulevo International is addressing airport cleaning with a series of specific productions for heavy models such as 200 Quattro , 5000 Evolution and 5000 Veloce, expressly designed for cleaning airstrips, junctions and aprons, both in civil and military airports. Thanks to more than thirty years' experience in the field of industrial and urban cleaning and to a patented mechanical suction sweeping system, the Dulevo sweepers ensure: higher quality of cleaning, sweeping speed three times higher than any other machine currently present on the market, the unique method of dry-cleaning , with no water waste, huge savings in terms of time and money, a considerable lowering in maintenance costs for each vehicle a considerable saving in terms of overall costs compared to any other airport sweeper.