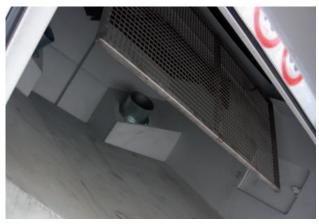

## FABRIC FILTER & GORE® FILTER

The set of fabric pocket filters offers a wide filtering surface of more than 22 m2, which allows long hours of operation without any obstruction risks.

The DULEVO filter, made with an imperishable fabric composed by a mixture of polyester (73%) and cotton (27%), is basically indestructible and allows a flawless filtering up to 3 micron.

- longer duration;
- Improved cleaning ease;
- Reduced maintenance;
- A 35% increase in air capacity.

Regardless of what will be your choice, the filtering group includes an efficient jolting device, which may be directly operated from the driving position. The filter jolting device, which is hydraulically controlled before the unloading phase, acts on the metallic bars that keep the filtering pockets in an outstretched position, vigorously shaking them in all directions in order to guarantee the total detachment of the particulates, which will then fall into the refuse container.