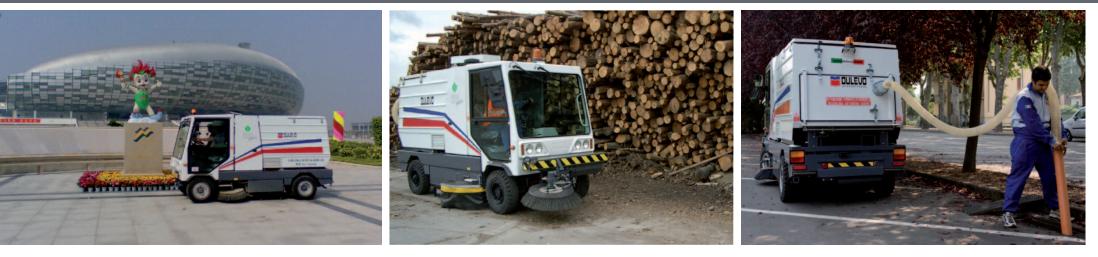

# Industry Line

The Dulevo heavy duty sweepers range from robust walk behind sweepers for hard reach areas through to the large capacity 200 Quattro and 5000 models shown. Each Dulevo sweeper can be tailored to any customers' specific needs. An investment in any Dulevo will ensure perfect dust control without the use of water. If a clean facility is the desired outcome, look no further than Dulevo: a name you can trust!