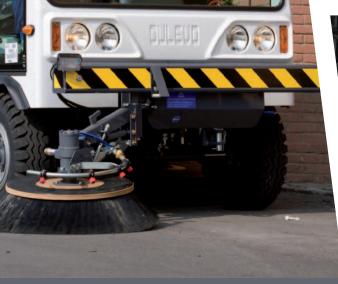

The collection is mechanical and is facilitated by the side brushes, which convey the debris toward the centre of the machine, where the cylindrical central brush then sends it at a high speed onto a vertical conveyor. The debris is loaded through the upper part in the refuse container, this way optimizing the loading capacity of the machine. The dust raised by the cylindrical central brush is sucked and kept in the refuse container thanks to the depression in the container itself created by two high-range and high-prevalence suction fans. The peculiar fabric filtering system retains even the thinnest particulates and completes the sweeping cycle, guaranteeing the reintroduction in the environment of clean air only.

### Dulevo combined system: In PRACTICE

Thanks to the strong points and the advantages of the mechanical-suction-filtered combined collection system, the Dulevo 200 QUATTRO is the ideal machine for the most diverse urban applications, in any climatic condition: Street sweeping in the summer time in the presence of sand and dust, disposal of autumnal deposits of leaves and pine needles, refuse collection after local markets, and sweeping in the winter period at particularly harsh temperatures. Indeed, only the side brushes (being located externally of the depression area) require a limited sprinkling of nebulized water for particulates control, allowing this way the sweeping with no need of water.