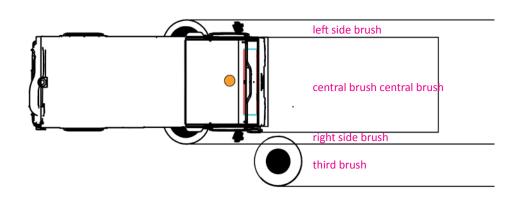

The collection is mechanical and is facilitated by the side brushes, which convey the debris toward the centre of the machine, where the cylindrical central brush then sends it at a high speed onto a vertical conveyor. The debris is loaded through the upper part in the refuse container, this way optimizing the loading capacity of the machine. The dust raised by the cylindrical central brush is sucked and kept in the refuse container thanks to the depression in the container itself created by two high-range and high-prevalence suction fans. The peculiar fabric filtering system retains even the thinnest particulates and completes the sweeping cycle, guaranteeing the reintroduction in the environment of clean air only.

Α

| Technical data               |      | 200 QUATTRO |
|------------------------------|------|-------------|
| Sweeping width:              |      |             |
| -With central brush          | mm   | 1300        |
| -With right side brush       | mm   | 1700        |
| -With right and left brushes | mm   | 2100        |
| -With third brush            | mm   | 2600        |
| Diameter of side brush       | mm   | 850         |
| Diameter of main brush       | mm   | 480         |
| Working capacity             | m²/h | 78000       |
| Maximum speed                | Km/h | 30          |
| Waste hopper capacity        | L    | 2500        |
| Maximum dump height          | mm   | 1600        |
| Filtration PM10              | %    | 99          |
| Water tank capacity          | L    | 400         |
| Seats in the cabin           | n°   | 2           |
| Engine manufactered          |      | VM          |
| Fuel                         |      | Diesel      |
| Lenght (with 3rd brush)      | mm   | 3970 (4730) |
| Width                        | mm   | 2040        |
| Height                       | mm   | 2375        |
| Weight                       | Kg   | 3980        |
|                              |      |             |