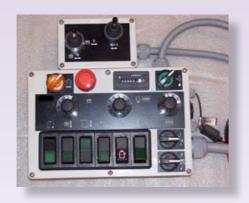

### Remote control with build in hour meter shows the operation time

All sweeping operations are operated from the driver's cab. Sweeping on/off. Water pump on/off. Hopper up/down. Draw bar left/right. Sweeping width adjustment. Individual speed control of the side brushes, roller brush and elevator, etc.

#### Fashioned hydraulic system

GOTHIA is equipped with a reliable and advanced hydraulic system. All operations are easily accessible from the remote control box, which is located in the operator's cabin.

All operations can also be accessible for service directly by the hydraulic valves.