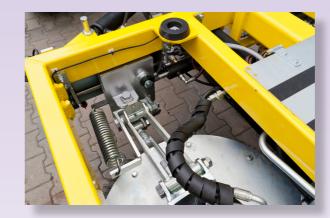

#### Fashioned hydraulic system

GOTHIA is equipped with a reliable and advanced hydraulic system. All operations are easily accessible from the remote control box, which is located in the operator's cabin.

All operations can also be accessible for service directly by the hydraulic valves.