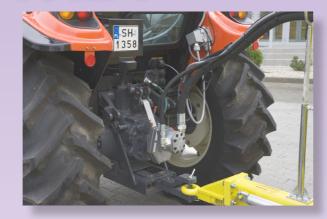

#### Simple and fast to couple up

Go backwards close to the sweeper and couple up the draw bar, connect the electric system for remote control and lighting, connect the gear box with the hydraulic pump to the power-take-off of the towing vehicle. In a few minutes GOTHIA is ready for sweeping.

#### Fashioned hydraulic system

GOTHIA is equipped with a reliable and advanced hydraulic system. All operations are easily accessible from the remote control box, which is located in the operator's cabin.