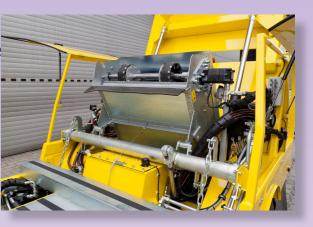

#### Simple, sturdy and silent

The hopper design with high rear dump allows for easily access to all sweeping functions as elevator, hydraulic system and water pump. The side covers as well as the cover over the roller brush are opened with gas cylinders which even hold them in elevating position.