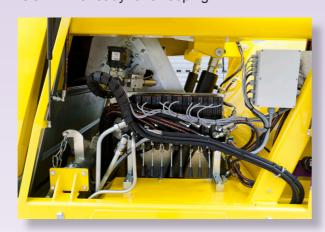

#### Fashioned hydraulic system

GOTHIA is equipped with a reliable and advanced hydraulic system. All operations are easily accessible from the remote control box, which is located in the operator's cabin.

All operations can also be accessible for service directly by the hydraulic valves.