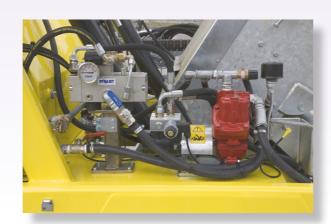

#### Sprinkler system

High performance hydraulic driven water pump with 26 litres/min capacity. The stainless steel water tank with 1.100 litres capacity combined with spraying nozzles in front of the sweeper and in the elevator secures for an efficient dust control.

## High pressure washing pump (option)

Hydraulic high pressure pump with 170 Bar capacity for selfcleaning as well as cleaning of park benches, in corners, tunnels etc. The washing unit is equipped with 13 m hose reel and high pressure gun fittings.