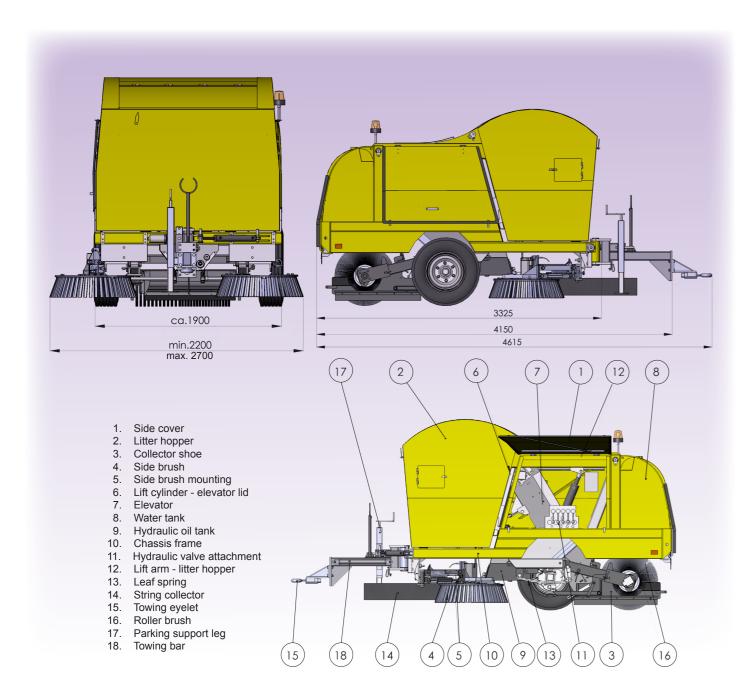

# BRODD GOTHIA® **EU**nited CERTIFIED The most innovative sweeper with the

highest available sweeping capacity

# BRODD GOTHIA®

The up-to-date sweeper