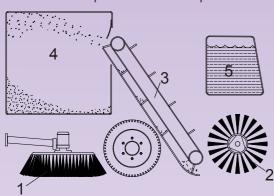

#### The elevator principle

The side brushes (1) sweep the debris into the middle of the sweeper - the wide roller brush (2) throws it up to the sturdy elevator (3) equipped with rubber belts - and transports it further up to the 3.100 litres capacity litter hopper (4). The sprinkler system (5) prevents the dust. It gets **CLEAN** - fast and efficient!