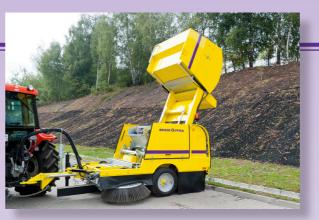

#### The elevator principle

The side brushes (1) sweep the debris into the middle of the sweeper - the wide roller brush (2) throws it up to the sturdy elevator (3) equipped with rubber belts - and transports it further up to the 3.100 litres capacity litter hopper (4). The sprinkler system (5) prevents the dust. It gets **CLEAN** - fast and efficient!

#### 2.640 mm dumping height!

**GOTHIA** can dump in any container or even directly onto the platform body of a truck. This feature saves You several time wasting and expensive daily transports to the discharge place.