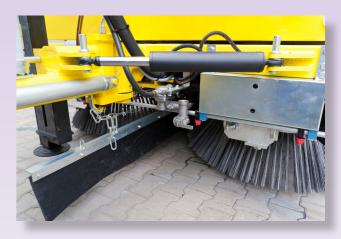

#### The elevator principle

The side brushes (1) sweep the debris into the middle of the sweeper - the wide roller brush (2) throws it up to the sturdy elevator (3) equipped with rubber belts - and transports it further up to the 3.100 litres capacity litter hopper (4). The sprinkler system (5) prevents the dust. It gets **CLEAN** - fast and efficient!

The side brushes as well as the roller brush look after themselves without any adjustments during the full life time of the brushes. Due to the unique "BRODD-float" system (standard) they will always automatically be adjusted to have the correct pressure to the surface.