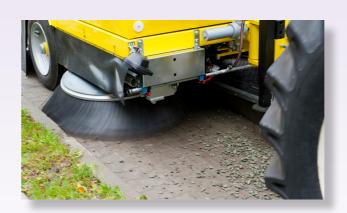

#### The elevator principle

The side brushes (1) sweep the debris into the middle of the sweeper - the wide roller brush (2) throws it up to the sturdy elevator (3) equipped with rubber belts - and transports it further up to the 3.100 litres capacity litter hopper (4). The sprinkler system (5) prevents the dust. It gets **CLEAN** - fast and efficient!

The side brushes as well as the roller brush look after themselves without any adjustments during the full life time of the brushes. Due to the unique "BRODD-float" system (standard) they will always automatically be adjusted to have the correct pressure to the surface.