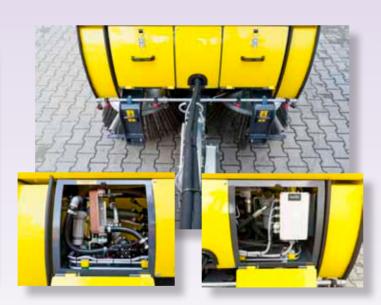

## Easy access for service

The electric, hydraulic controls, oil filter and water pump are protected from dust, dirt and wetness. They are placed at a convenient working height for service.