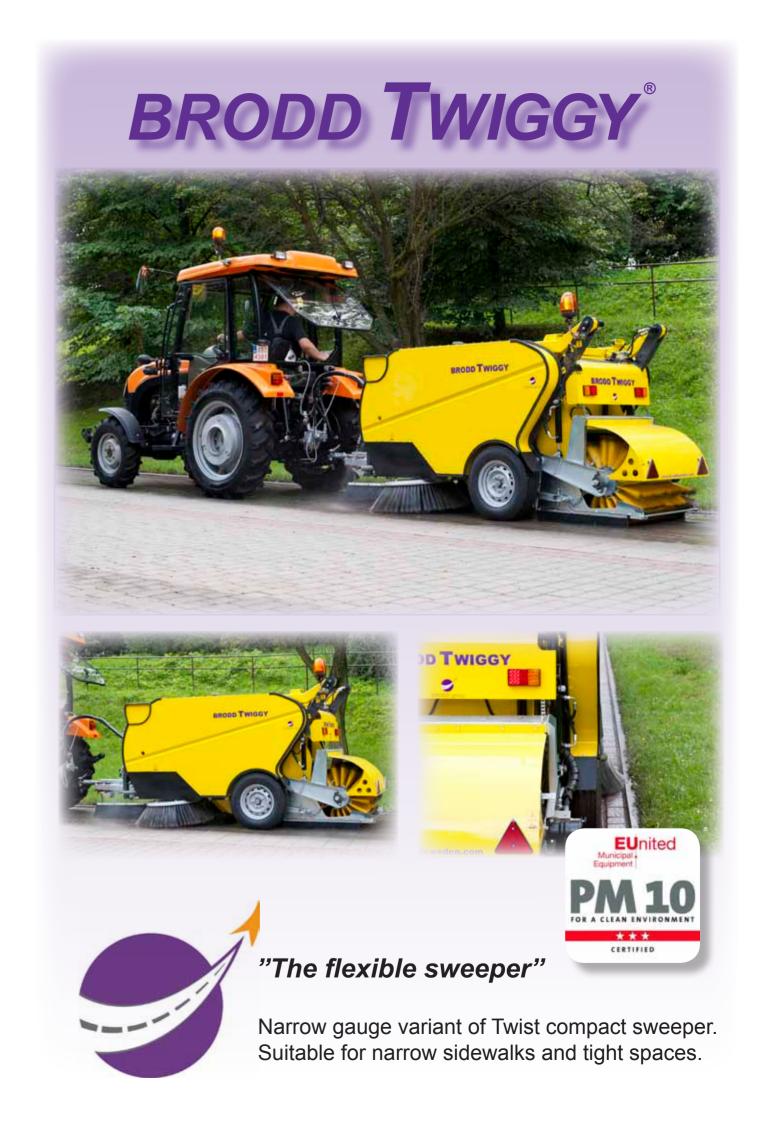

# BRODD TWIGGY®—

The small compact trailer sweeper

In a few minutes **Twiggy** is ready for sweeping!