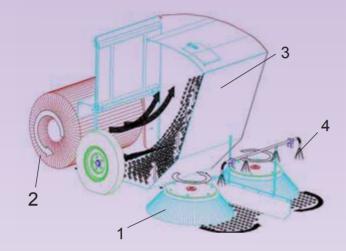

### Sweeping principle

Both side brushes (1) sweep the dirt into the middle of the sweeper, the roller brush (2) throws the debris directly into the hopper (3). The sprinkler ramp (4) prevents the dust.