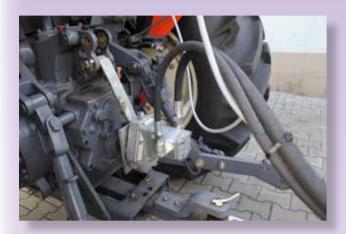

### Easy and fast to couple up

Go backwards close to the sweeper and couple up the draw bar, connect the electric system for remote control and lighting, connect the gear box with the hydraulic pump to the power-take-off of the towing vehicle.