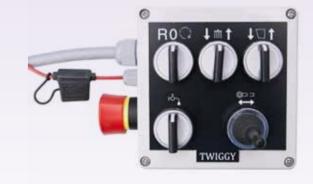

All operations are operated from a remote control unit in the driver's cab.

#### Remote control

All sweeping operations are operated from the driver's cab. Sweeping on/off, water pump on/off, dirt hopper up/down etc.