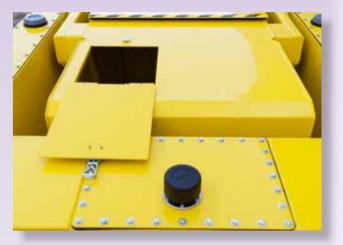

## Manual refuse input

Bigger pieces of rubbish can be put by hand into the dirt hopper, since the top is within comfortable reach.