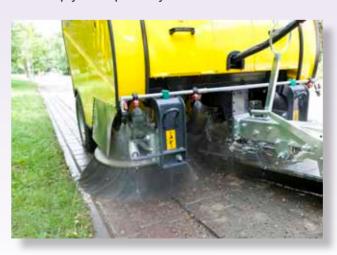

#### Sprinkler system

The water sprinkler system helps to prevent the dust around the sweeper.