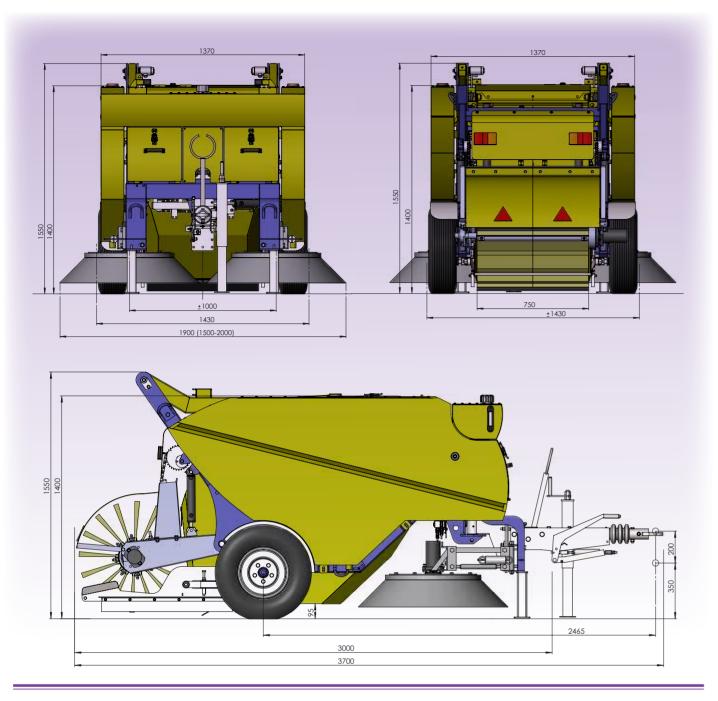

#### 1.500 mm dumping height!

**Twiggy** sweeper is designed to dump into a container or directly on the ground. Equipped with a large dirt hopper of 1,15 m<sup>3</sup>. This feature saves You several time-wasting and expensive daily transports to the discharge place.

### Sweeping principle

Both side brushes (1) sweep the dirt into the middle of the sweeper, the roller brush (2) throws the debris directly into the hopper (3). The sprinkler ramp (4) prevents the dust.