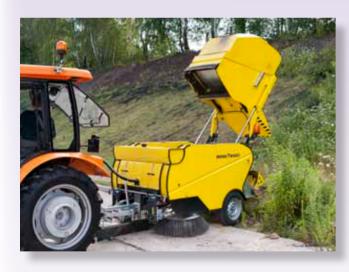

# BRODD TWIGGY®—

The small compact trailer sweeper

#### 1.500 mm dumping height!

**Twiggy** sweeper is designed to dump into a container or directly on the ground. Equipped with a large dirt hopper of 1,15 m<sup>3</sup>. This feature saves You several time-wasting and expensive daily transports to the discharge place.