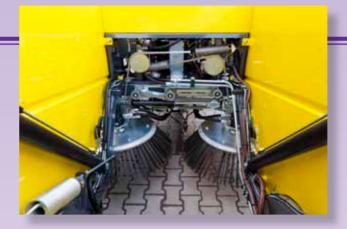

### Full automatic floating broom suspension

Due to the unique "BRODD float" system the brushes will always be automatically adjusted, no matter the grade of wear on the brushes and they always maintain the correct pressure to the surface.