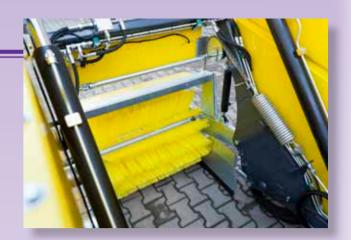

### Sweeping principle

Both side brushes (1) sweep the dirt into the middle of the sweeper, the roller brush (2) throws the debris directly into the hopper (3). The sprinkler ramp (4) prevents the dust.

## Easy access for service

The electric, hydraulic controls, oil filter and water pump are protected from dust, dirt and wetness. They are placed at a convenient working height for service.