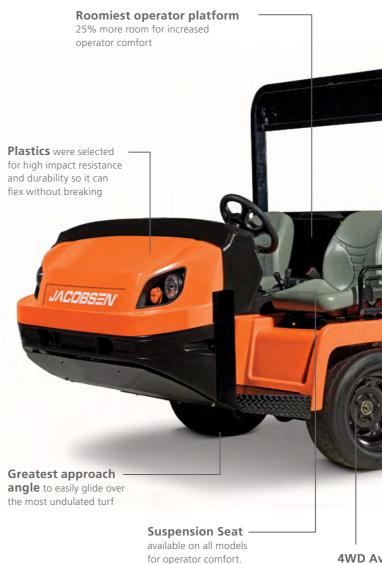

# **TRUCKSTER XD**<sup>TM</sup>

- **Highest Standard payload** of 1,610 kg (3,550 lbs.). The largest payload capacity makes guick work of your biggest jobs since fewer trips are required. Heavy duty rear differential was custom designed for the Truckster XD<sup>™</sup>.
- **Toughest box** is built using the heaviest gauge steel of any box, up to 75% thicker than comparable boxes and has 20% more volume. Rugged tailgate and latch with easy slam shut function. Built-in stake pockets and multiple tie down points create a box with the versatility to tackle all the jobs you expect from a heavy duty utility vehicle.
- Powerful Kubota engines with the highest HP and torque available – Both the petrol and diesel engines have the highest torque available of any heavy duty utility vehicle (71.67 Nm (52.7 ft-lbs) diesel and 70 Nm (51.6 ft-lbs) petrol). The high torque allows effortless hauling of the heaviest loads and towing up to 907 kg (2,200 lbs) without trailer brakes 1,587 kg (3,500 lbs) with trailer brakes).
- Industry's roomiest operator platform with more space for operators and well-organised controls within easy reach. The optional suspension seat provides increased operator comfort for everyday operation and for longer tasks such as topdressing or spraying.
- Highest approach angle allows easy operation in the most undulated turf conditions.

Largest Standard payload capacity of 1610 kg (3,550 lbs.) Box is longer, wider and deeper with 20% more volume

> Rugged and durable bed heaviest gauge steel to handle your toughest jobs and hold up over time

### Integrated stake pockets and bed tie downs to provide versatility for many

different tasks

4WD Available

Electronic locking differential for additional traction when needed