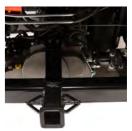

Tool-less access to the radiator and optional hydraulic oil cooler for easy cleaning

on all models

Steel hydraulic tubes used to reduce risk of hydraulic leaks and reduce maintenance

Robust axle mounted hitch with 272 kg (600 lbs) tongue weight and 907 kg (2,200 lbs.) towing capacity (1587 kg (3,500 lbs) with trailer brakes)