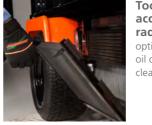

Tool-less access to the radiator and optional hydraulic oil cooler for easy cleaning

on all models

Steel hydraulic tubes used to reduce risk of hydraulic leaks and reduce maintenance

Robust axle mounted hitch with 272 kg (600 lbs) tongue weight and 907 kg (2,200 lbs.) towing capacity (1587 kg (3,500 lbs) with trailer brakes)