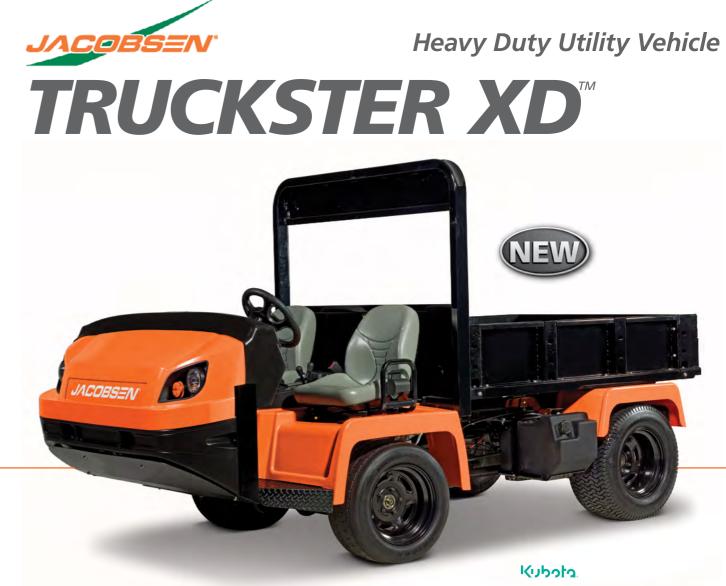

The all new Truckster XD<sup>™</sup> by Jacobsen is a true heavy duty utility vehicle. The Truckster XD has the largest standard payload capacity, a rugged and durable box made from thick 12 gauge steel, and is paired with the most powerful petrol and diesel Kubota engines available. The all-new Jacobsen Truckster XD is designed to make your toughest jobs easier.

# **TRUCKSTER XD**<sup>TM</sup>

- **Highest Standard payload** of 1,610 kg (3,550 lbs.). The largest payload capacity makes guick work of your biggest jobs since fewer trips are required. Heavy duty rear differential was custom designed for the Truckster XD<sup>™</sup>.
- **Toughest box** is built using the heaviest gauge steel of any box, up to 75% thicker than comparable boxes and has 20% more volume. Rugged tailgate and latch with easy slam shut function. Built-in stake pockets and multiple tie down points create a box with the versatility to tackle all the jobs you expect from a heavy duty utility vehicle.
- Powerful Kubota engines with the highest HP and torque available – Both the petrol and diesel engines have the highest torque available of any heavy duty utility vehicle (71.67 Nm (52.7 ft-lbs) diesel and 70 Nm (51.6 ft-lbs) petrol). The high torque allows effortless hauling of the heaviest loads and towing up to 907 kg (2,200 lbs) without trailer brakes 1,587 kg (3,500 lbs) with trailer brakes).
- Industry's roomiest operator platform with more space for operators and well-organised controls within easy reach. The optional suspension seat provides increased operator comfort for everyday operation and for longer tasks such as topdressing or spraying.
- Highest approach angle allows easy operation in the most undulated turf conditions.