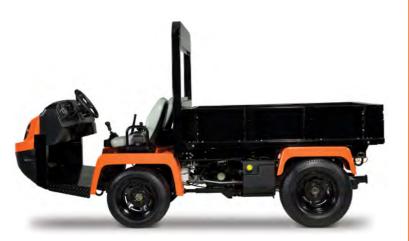

The all new Truckster XD<sup>™</sup> by Jacobsen is a true heavy duty utility vehicle. The Truckster XD has the largest standard payload capacity, a rugged and durable box made from thick 12 gauge steel, and is paired with the most powerful petrol and diesel Kubota engines available. The all-new Jacobsen Truckster XD is designed to make your toughest jobs easier.

# **TRUCKSTER XD**<sup>TM</sup>

- **Highest Standard payload** of 1,610 kg (3,550 lbs.). The largest payload capacity makes guick work of your biggest jobs since fewer trips are required. Heavy duty rear differential was custom designed for the Truckster XD<sup>™</sup>.
- **Toughest box** is built using the heaviest gauge steel of any box, up to 75% thicker than comparable boxes and has 20% more volume. Rugged tailgate and latch with easy slam shut function. Built-in stake pockets and multiple tie down points create a box with the versatility to tackle all the jobs you expect from a heavy duty utility vehicle.
- Powerful Kubota engines with the highest HP and torque available – Both the petrol and diesel engines have the highest torque available of any heavy duty utility vehicle (71.67 Nm (52.7 ft-lbs) diesel and 70 Nm (51.6 ft-lbs) petrol). The high torque allows effortless hauling of the heaviest loads and towing up to 907 kg (2,200 lbs) without trailer brakes 1,587 kg (3,500 lbs) with trailer brakes).
- Industry's roomiest operator platform with more space for operators and well-organised controls within easy reach. The optional suspension seat provides increased operator comfort for everyday operation and for longer tasks such as topdressing or spraying.
- Highest approach angle allows easy operation in the most undulated turf conditions.