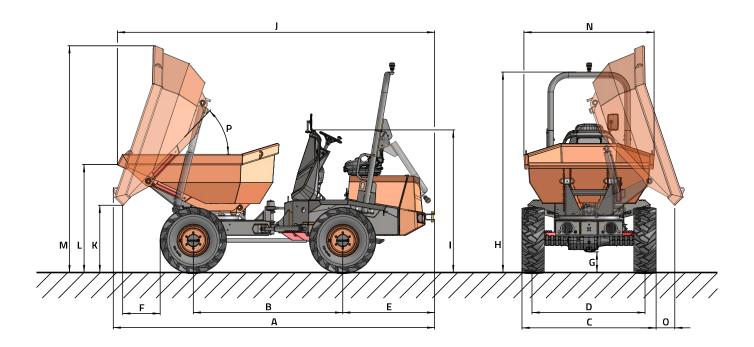

## **DIMENSIONS**

| DIMENSIONS (mm) | D 201 AHG |
|-----------------|-----------|
| А               | 3995      |
| В               | 1880      |
| С               | 1500      |
| D               | 1235      |
| E               | 1200      |
| F               | 480       |
| G               | 240       |
| Н               | 2560      |
| 1               | 1805      |
| J               | 3995      |
| К               | 935       |
| L               | 1305      |
| M               | 2910      |
| N               | 1480      |
| 0               | 260       |
| DIMENSIONS (°)  |           |
| Р               | 49        |
|                 |           |