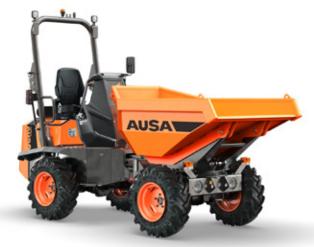

## Articulated Dumper



## **D 201 AHG**





## TECHNICAL DATA

| GENERAL                 |         | D 201 AHG                                |
|-------------------------|---------|------------------------------------------|
| Unloading system        | -       | Rotating                                 |
| Load capacity           | kg      | 2000                                     |
| Chassis                 | -       | Articulated and oscillating              |
| Water hopper capacity   | 1       | 695                                      |
| Level hopper capacity   |         | 1084                                     |
| Heaped hopper capacity  | 1       | 1337                                     |
| Empty weight            | kg      | 2083                                     |
| Transmission            | -       | Hydrostatic