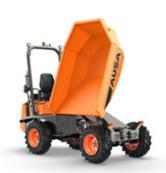

## Articulated Dumper



## **D 201 AHG**





## TECHNICAL DATA

| GENERAL                 |         | D 201 AHG                                |
|-------------------------|---------|------------------------------------------|
| Unloading system        | -       | Rotating                                 |
| Load capacity           | kg      | 2000                                     |
| Chassis                 | -       | Articulated and oscillating              |
| Water hopper capacity   | 1       | 695                                      |
| Level hopper capacity   |         | 1084                                     |
| Heaped hopper capacity  | 1       | 1337                                     |
| Empty weight            | kg      | 2083                                     |
| Transmission            | -       | Hydrostati