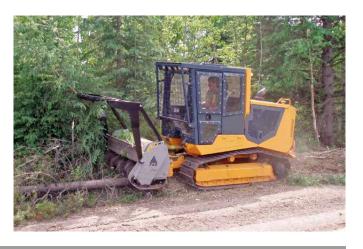

### UNIVERSAL MULCHER FOR HYDRAULIC CARRIERS.

The 140U is the smallest model in FAE's lineup of forestry mulchers for dedicated carriers. Purpose built for highly professional applications. The dimensions of this model were created to be used for oil exploration by carving out corridors in wooded areas for seismic detections. The heavy duty frame allows for use with tracked vehicles and helps avoid potential damage to the frame or components like the rotor bearings and hubs.