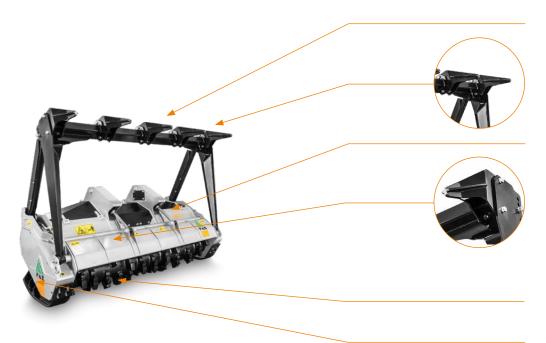

#### STANDARD EQUIPMENT AND OPTIONS

Considering the various available options and high level of customization, the final configuration will be specified upon request

#### **Customized attachment plate**

Mechanical or hydraulic push frame (optional)

# Hydraulically controlled hood to adjust final product size

Ripper teeth on hydraulic door (optional)

Possibility to have the rotor equipped with teeth type C/3/ HD, STCL/3 or the type-I tooth

Adjustable skids