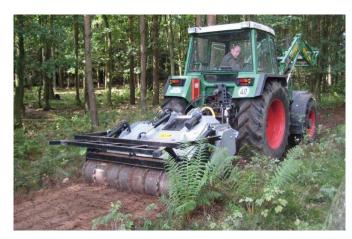

## FORESTRY TILLER WITH FIXED TOOTH ROTOR.

A Forestry Tiller designed to meet the needs of professionals who require both surface clearing and soil reclamation. This machine allows you to clean up crop residue and grind trees and stumps up to 30 cm diameter and 30 cm deep. The optional push frame mounts to the support roller, while adjustable counterblades are used to manually control the final product size.