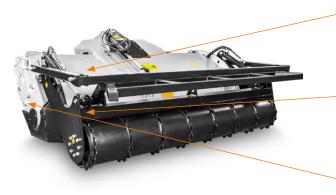

| STANDARD EQUIPMENT                                                                                                                                             |  |  |  |  |  |  |  |
|----------------------------------------------------------------------------------------------------------------------------------------------------------------|--|--|--|--|--|--|--|
| Friction clutch on side PTO                                                                                                                                    |  |  |  |  |  |  |  |
| PTO shaft with cam clutch                                                                                                                                      |  |  |  |  |  |  |  |
| Gearbox with freewheel                                                                                                                                         |  |  |  |  |  |  |  |
| Transmission with side gearbox                                                                                                                                 |  |  |  |  |  |  |  |
| Hydraulic hood                                                                                                                                                 |  |  |  |  |  |  |  |
| O shaft with cam clutch varbox with freewheel ansmission with side gearbox draulic hood elded steel counter-blades ljustable counter-blade closed machine body |  |  |  |  |  |  |  |
| Adjustable counter-blade                                                                                                                                       |  |  |  |  |  |  |  |
| ransmission with side gearbox dydraulic hood  Velded steel counter-blades adjustable counter-blade Enclosed machine body aside lateral protections             |  |  |  |  |  |  |  |
| Inside lateral protections                                                                                                                                     |  |  |  |  |  |  |  |
| Protection chains                                                                                                                                              |  |  |  |  |  |  |  |

## OPTIONS

Hydraulic top link

Push frame - (cannot be used without roller)

Hydraulic support roller

Multiple tooth options

**Adjustable counter-blade** for longer working life

**Hydraulic controlled roller** (optional) helps with compaction and working uneven terrain