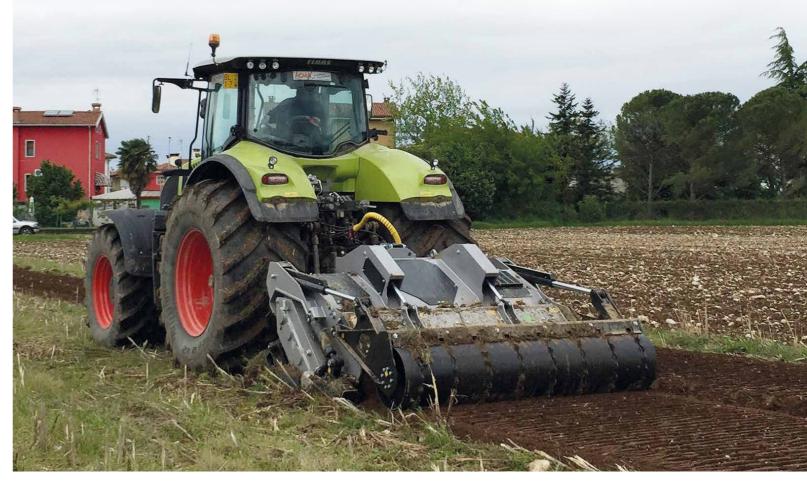

# STONE CRUSHER - FORESTRY TILLERS - FORESTRY MULCHER WITH FIXED TOOTH ROTOR.

The SFH is a versatile, heavy duty attachment for use with tractors up to 500 horsepower (HP version). It can grind trees up to 45 cm max diameter, stones up to 30 cm max, and run at a depth of 40 cm under ground. The transmission with side gearboxes convert engine power into speed and torque. Multiple tooth options combined with an industry leading rotor design, make the SFH one of a kind. All our options make the SFH very versatile and the best solution for multiple applications.