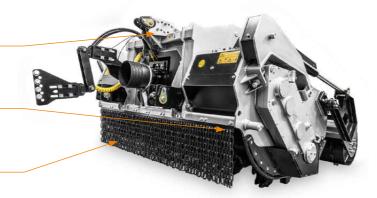

# **FEATURES**

Enclosed machine body

High Speed Transmission for SFH

# Hydraulically controlled rear

adjust final product size while machine is working

#### Forged and hardened interchangeable counter-blades

for longer working life

### **Dual transmission with** side gearbox

reduces rotor speed while maintaining power

Hydraulically adjustable skids