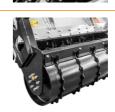

r |
| Hydraulic controlled roller                               |

# **FEATURES**

Enclosed machine body





High Speed Transmission for SFH

# Hydraulically controlled rear

adjust final product size while machine is working

#### Forged and hardened interchangeable counter-blades

for longer working life

### **Dual transmission with** side gearbox

reduces rotor speed while maintaining power







Hydraulically adjustable skids









## **MAIN OPTIONS**



Hydraulically adjustable skids allow you to control the rotor depth and prevent material from exiting out the sides



Bolted grid on rear door allows more adjustment of the final material size



W style self aligning device between PTO drive shaft/ gearbox

allows the machine to work at several angles without damaging the PTO



Hydraulic support roller helps with compaction and working uneven terrain

| MODEL      | Tractor<br>(HP) |     | PTO<br>(rpm) | Working<br>width | Total<br>width | Weight | Max shredding<br>diameter (mm) |       |       | Max<br>working | No. teeth type<br>G/3 + STC/3/FP |
|------------|-----------------|-----|--------------|------------------|----------------|--------|--------------------------------|-------|-------|----------------|----------------------------------|
|            | min             | max | (грпт/       | (mm)             | (mm)           | (kg)   | Stones                         | Trees | Stump | depth<br>(mm)  | +STC/FP                          |
| SFH 225    | 300             | 400 | 1000         | 2320             | 2710           | 6210   | 300