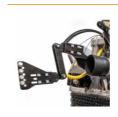

## **MAIN OPTIONS**

Hydraulically adjustable skids allow you to control the rotor depth and prevent material from exiting out the sides

Bolted grid on rear door allows more adjustment of the final material size

W style self aligning device between PTO drive shaft/ gearbox

allows the machine to work at several angles without damaging the PTO

Hydraulic support roller helps with compaction and working uneven terrain