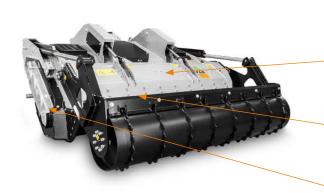

# STONE CRUSHER - FORESTRY TILLERS - FORESTRY MULCHER WITH FIXED TOOTH ROTOR.

The SFH is a versatile, heavy duty attachment for use with tractors up to 500 horsepower (HP version). It can grind trees up to 45 cm max diameter, stones up to 30 cm max, and run at a depth of 40 cm under ground. The transmission with side gearboxes convert engine power into speed and torque. Multiple tooth options combined with an industry leading rotor design, make the SFH one of a kind. All our options make the SFH very versatile and the best solution for multiple applications.

# **FEATURES**

Enclosed machine body

High Speed Transmission for SFH