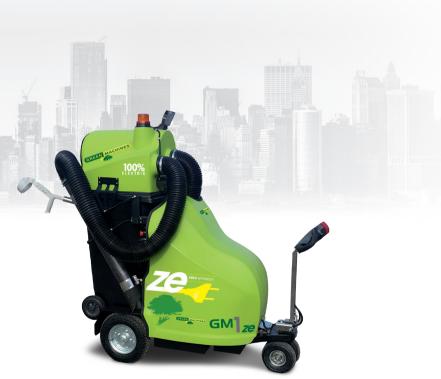

## GM1ze

| OW 126                                                                 |                                                      |
|------------------------------------------------------------------------|------------------------------------------------------|
| Electric axle                                                          | 24, 36 or 48 V DC / 0,85 kW                          |
| Electric motor for suction                                             | 24, 36 or 48 V DC / 1,5 kW<br>SERVOMOTOR (Brushless) |
| Running time                                                           | 8 – 16 hours depending on use                        |
| Suction Pressure                                                       | > 25 mbar                                            |
| Speed                                                                  | 6 km/h                                               |
| Belly Button on Tiller Head                                            | Yes                                                  |
| Rabbit-turtle mode on Tiller Head                                      | Yes                                                  |
| Parking brake                                                          | Yes (>180 Nm)                                        |
| Manual lever on parking brake                                          | Yes                                                  |
| Possibility to move the machine with                                   |                                                      |
| the drive motor off (with manual lever)                                | Yes                                                  |
| Ambidextrous handle with automatic                                     |                                                      |
| dead man position                                                      | Yes (automatic stop position)                        |
| Max operating weight Emergency stop switch on the dashboard            | 500 kg<br>Yes                                        |
| Direct vacuum into a standard 240 liter bin                            | Yes                                                  |
| Detailed spare parts list showing 100 % of the parts                   | Yes                                                  |
| Traction power/operating weight                                        | 2 Watt/ka                                            |
| Body type                                                              | Polyester bodywork                                   |
| Container                                                              | Standard 240 L                                       |
| Batteries                                                              | Lead-acid; 8 - 16 hours depending on                 |
|                                                                        | use and type batteries                               |
| Dimensions                                                             | W 780 x L 1480 x H 1760                              |
| Steering front wheel                                                   | Yes                                                  |
| Ambidextous control arm (for right and left                            |                                                      |
| handed operators)                                                      | Yes                                                  |
| Puncture proof tires (mounted with quality industrial                  | Yes                                                  |
| tires and shielded ball bearings) Timer and battery charae level aquae |                                                      |
| Automatic parking brake facilitates parking, even                      | Yes (timer for suction motor and traction motor)     |
| on steep slopes                                                        | Yes                                                  |
| Dust filter                                                            | 18 m²                                                |
| Anti-clogging grid for plastic bags, leaves etc.                       | Yes                                                  |
| Lockable storage compartment                                           | Yes                                                  |
|                                                                        |                                                      |

## approaching absolute silence GM1ze ACCESSORIES.

Double soundproofing with an acoustic level

Obstruction guard Cooler box Holder for shovel and brush Manual gripper Additional container Plastic bag

Yes