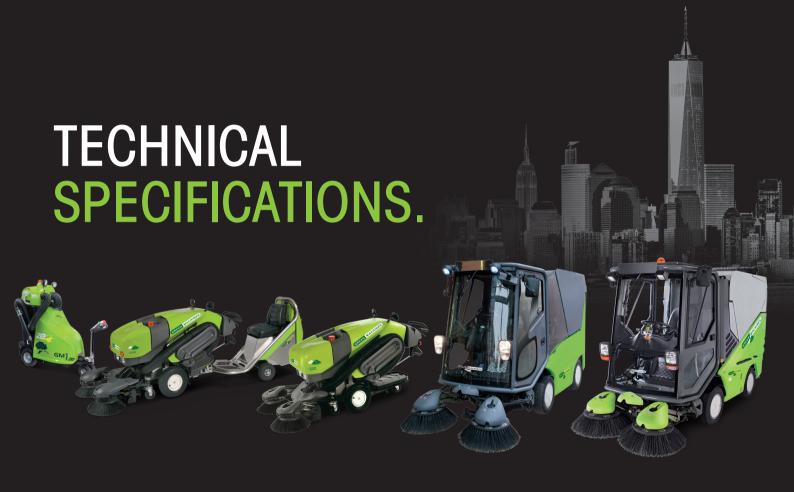

## GREEN MACHINES

## GM1ze

| OW 126                                                                 |                                                      |
|------------------------------------------------------------------------|------------------------------------------------------|
| Electric axle                                                          | 24, 36 or 48 V DC / 0,85 kW                          |
| Electric motor for suction                                             | 24, 36 or 48 V DC / 1,5 kW<br>SERVOMOTOR (Brushless) |
| Running time                                                           | 8 – 16 hours depending on use                        |
| Suction Pressure                                                       | > 25 mbar                                            |
| Speed                                                                  | 6 km/h                                               |
| Belly Button on Tiller Head                                            | Yes                                                  |
| Rabbit-turtle mode on Tiller Head                                      | Yes                                                  |
| Parking brake                                                          | Yes (>180 Nm)                                        |
| Manual lever on parking brake                                          | Yes                                                  |
| Possibility to move the machine with                                   |                                                      |
| the drive motor off (with manual lever)                                | Yes                                                  |
| Ambidextrous handle with automatic                                     |                                                      |
| dead man position                                                      | Yes (automatic stop position)                        |
| Max operating weight Emergency stop switch on the dashboard            | 500 kg<br>Yes                                        |
| Direct vacuum into a standard 240 liter bin                            | Yes                                                  |
| Detailed spare parts list showing 100 % of the parts                   | Yes                                                  |
| Traction power/operating weight                                        | 2 Watt/ka                                            |
| Body type                                                              | Polyester bodywork                                   |
| Container                                                              | Standard 240 L                                       |
| Batteries                                                              | Lead-acid; 8 - 16 hours depending on                 |
|                                                                        | use and type batteries                               |
| Dimensions                                                             | W 780 x L 1480 x H 1760                              |
| Steering front wheel                                                   | Yes                                                  |
| Ambidextous control arm (for right and left                            |                                                      |
| handed operators)                                                      | Yes                                                  |
| Puncture proof tires (mounted with quality industrial                  | Yes                                                  |
| tires and shielded ball bearings) Timer and battery charae level aquae |                                                      |
| Automatic parking brake facilitates parking, even                      | Yes (timer for suction motor and traction motor)     |
| on steep slopes                                                        | Yes                                                  |
| Dust filter                                                            | 18 m²                                                |
| Anti-clogging grid for plastic bags, leaves etc.                       | Yes                                                  |
| Lockable storage compartment                                           | Yes                                                  |
|                                                                        |                                                      |