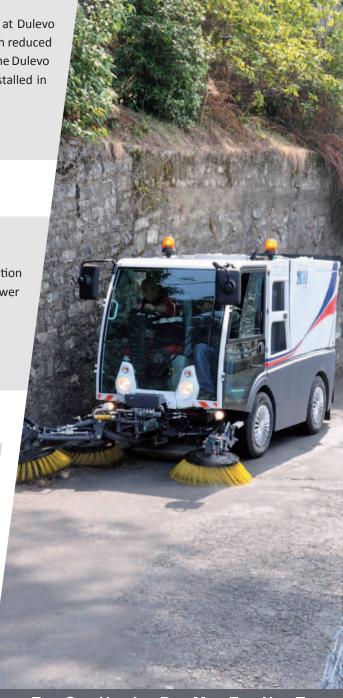

## Concept

This is a truly New design with innovative and powerful construction, created for a range of modern sweeping applications. The Dulevo 2000 Sky is the perfect compact sweeper for all seasons. Incorporating the latest technology, using high-quality components to ensure it meets the operational demands of customers. It has been designed for cleaning roads, cycle paths and pedestrian areas, yet the Dulevo 2000 Sky is also particularly suitable for applications such as multi-storey car parks because of its highly compact dimensions and enhanced manoeuvrability.

#### Security

A major concern of Dulevo is always the safety in the working environment of the machine.

Standard equipment for the Dulevo 2000 Sky includes a reversing camera with a color wide screen mounted in the cabin. Additionally an accustical reversing alarm is fitted as standard to ensure safe driving. A wired remote remote control allows the driver to empty the hopper while standing outside of the cabin where he has good visibility of the waste discharge area.