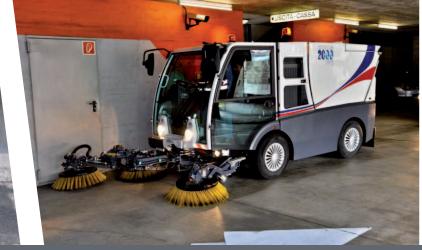

## Concept

This is a truly New design with innovative and powerful construction, created for a range of modern sweeping applications. The Dulevo 2000 Sky is the perfect compact sweeper for all seasons. Incorporating the latest technology, using high-quality components to ensure it meets the operational demands of customers. It has been designed for cleaning roads, cycle paths and pedestrian areas, yet the Dulevo 2000 Sky is also particularly suitable for applications such as multi-storey car parks because of its highly compact dimensions and enhanced manoeuvrability.

#### Access & Service

A strong, modular structure with our unique forward tilting cabin and easily removable side-mounted water tanks simplifies access to important components for service and maintenance.