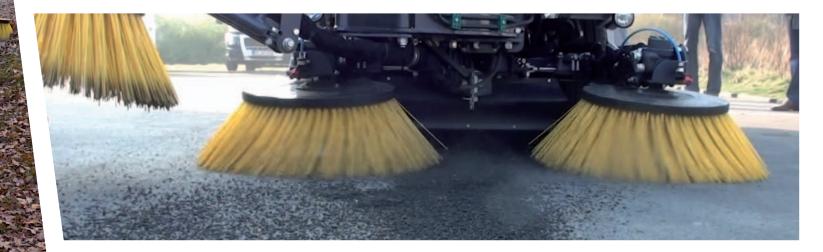

# **Working performance**

The Dulevo 2000 Sky achieves maximum of productivity because of the adjustable working width of the side mounted front brushes. With a patented suction mouth and the powerful suction turbine it can easily collect challenging material such as grit, sand and bulky debris. A large water capacity ensures a long operating autonomy and reduces refilling stops. The performance can be increased further with the optional water recycling system.