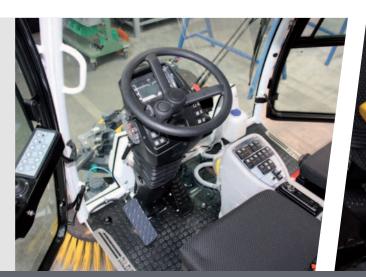

#### Comfort

In addition to the application requirements, operational ergonomics and comfort are our priority.

The largest tire diameter in its class, stronger axles, comfortable suspension and ideal weight distribution ensure balanced and safe operation by the driver. The powerful hydrostatic transmission enables sweeping operation in difficult conditions and on high gradients. The power assisted permanent 4 wheel steering makes light work of complex manoeuvres.

#### Operations

The steering column is widely adjustable to suit different sizes of operator. The Dulevo 2000 Sky has a centrally located and easy to read main control panel, which is simple to use and understand with real switches and buttons. The front brush units are controlled by joysticks positioned on the drivers door arm rest.

#### Cabin

The symmetrically arranged full two-seater cabin of the Dulevo 2000 Sky has been carefully developed for a compact sweeping machine. Additional noise reducing insulation and cabin suspension protects the operator from noise emissions and vibrations. The generous interior space of the cabin makes this sweeping machine an extremely comfortable workplace. Large window surfaces of the cabin allow an unobstructed panoramic view of the working area. Standard equipment includes; heated mirrors, Air conditioning and 12v charging socket for mobile devises.