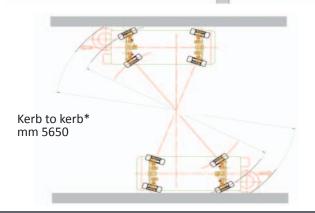

#### Comfort

In addition to the application requirements, operational ergonomics and comfort are our priority.

The largest tire diameter in its class, stronger axles, comfortable suspension and ideal weight distribution ensure balanced and safe operation by the driver. The powerful hydrostatic transmission enables sweeping operation in difficult conditions and on high gradients. The power assisted permanent 4 wheel steering makes light work of complex manoeuvres.

The 2000 sky is equipped with an innovative rear-steering blocking system.