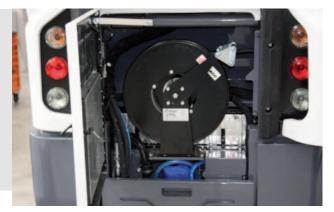

#### Access & Service

A strong, modular structure with our unique forward tilting cabin and easily removable side-mounted water tanks simplifies access to important components for service and maintenance.

#### Security

A major concern of Dulevo is always the safety in the working environment of the machine.

Standard equipment for the Dulevo 2000 Sky includes a reversing camera with a color wide screen mounted in the cabin. Additionally an accustical reversing alarm is fitted as standard to ensure safe driving. A wired remote remote control allows the driver to empty the hopper while standing outside of the cabin where he has good visibility of the waste discharge area.