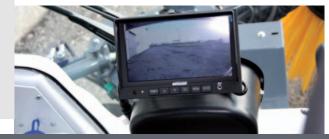

#### Security

A major concern of Dulevo is always the safety in the working environment of the machine.

Standard equipment for the Dulevo 2000 Sky includes a reversing camera with a color wide screen mounted in the cabin. Additionally an accustical reversing alarm is fitted as standard to ensure safe driving. A wired remote remote control allows the driver to empty the hopper while standing outside of the cabin where he has good visibility of the waste discharge area.