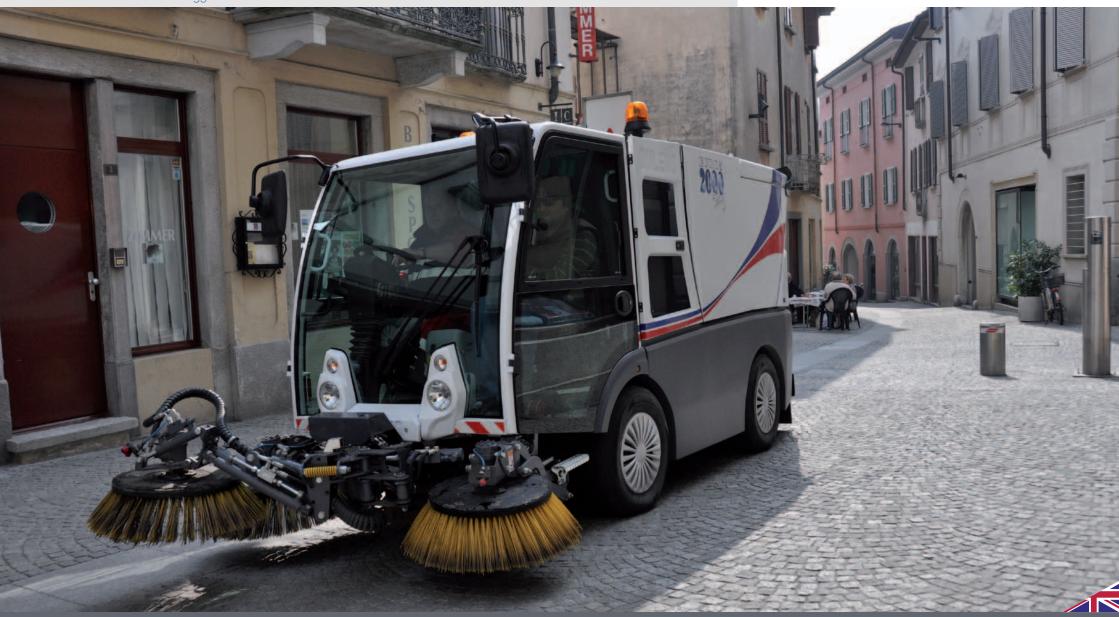

# 2000 SKY

## Concept

This is a truly New design with innovative and powerful construction, created for a range of modern sweeping applications. The Dulevo 2000 Sky is the perfect compact sweeper for all seasons. Incorporating the latest technology, using high-quality components to ensure it meets the operational demands of customers. It has been designed for cleaning roads, cycle paths and pedestrian areas, yet the Dulevo 2000 Sky is also particularly suitable for applications such as multi-storey car parks because of its highly compact dimensions and enhanced manoeuvrability.

# **Working performance**

The Dulevo 2000 Sky achieves maximum of productivity because of the adjustable working width of the side mounted front brushes. With a patented suction mouth and the powerful suction turbine it can easily collect challenging material such as grit, sand and bulky debris. A large water capacity ensures a long operating autonomy and reduces refilling stops. The performance can be increased further with the optional water recycling system.