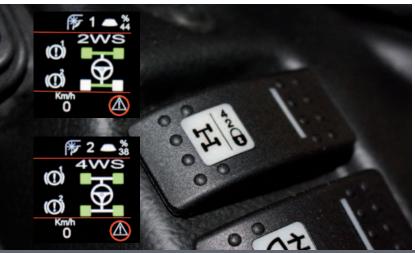

#### Comfort

In addition to the application requirements, operational ergonomics and comfort are our priority.

The largest tire diameter in its class, stronger axles, comfortable suspension and ideal weight distribution ensure balanced and safe operation by the driver. The powerful hydrostatic transmission enables sweeping operation in difficult conditions and on high gradients. The power assisted permanent 4 wheel steering makes light work of complex manoeuvres.

The 2000 sky is equipped with an innovative rear-steering blocking system.