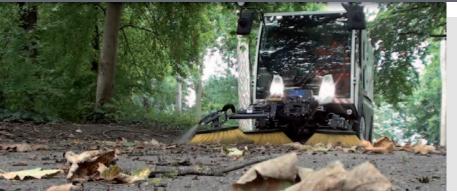

# **Working performance**

The Dulevo 2000 Sky achieves maximum of productivity because of the adjustable working width of the side mounted front brushes. With a patented suction mouth and the powerful suction turbine it can easily collect challenging material such as grit, sand and bulky debris. A large water capacity ensures a long operating autonomy and reduces refilling stops. The performance can be increased further with the optional water recycling system.

#### Operations

The steering column is widely adjustable to suit different sizes of operator. The Dulevo 2000 Sky has a centrally located and easy to read main control panel, which is simple to use and understand with real switches and buttons. The front brush units are controlled by joysticks positioned on the drivers door arm rest.