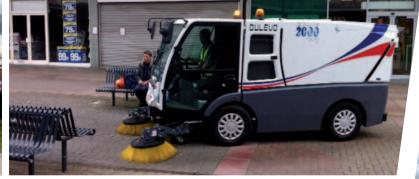

## Concept

This is a truly New design with innovative and powerful construction, created for a range of modern sweeping applications. The Dulevo 2000 Sky is the perfect compact sweeper for all seasons. Incorporating the latest technology, using high-quality components to ensure it meets the operational demands of customers. It has been designed for cleaning roads, cycle paths and pedestrian areas, yet the Dulevo 2000 Sky is also particularly suitable for applications such as multi-storey car parks because of its highly compact dimensions and enhanced manoeuvrability.