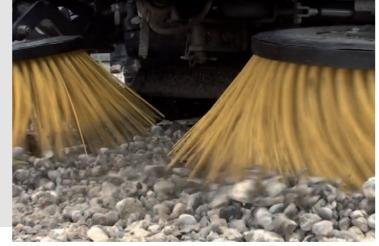

# **Working performance**

The Dulevo 2000 Sky achieves maximum of productivity because of the adjustable working width of the side mounted front brushes. With a patented suction mouth and the powerful suction turbine it can easily collect challenging material such as grit, sand and bulky debris. A large water capacity ensures a long operating autonomy and reduces refilling stops. The performance can be increased further with the optional water recycling system.