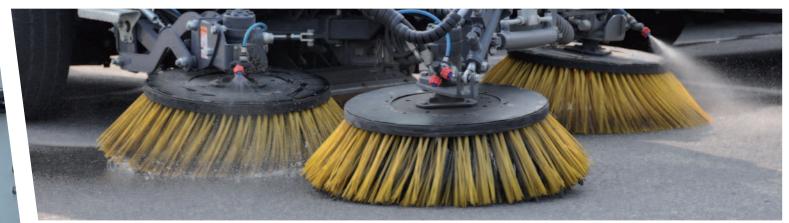

# **Working performance**

The Dulevo 2000 Sky achieves maximum of productivity because of the adjustable working width of the side mounted front brushes. With a patented suction mouth and the powerful suction turbine it can easily collect challenging material such as grit, sand and bulky debris. A large water capacity ensures a long operating autonomy and reduces refilling stops. The performance can be increased further with the optional water recycling system.

# Application

The optional 180-degree full motion large 3rd front brush is a special tool designed for greater reach when sweeping into corners, gutters and for increasing the sweeping path. The Dulevo 2000 Sky is fitted as standard with a cabin floor sweeping window which gives the operator an excellent view of the activity at the suction mouth, however, an optional additional camera and suction mouth working light mounted below the cabin are available, these can further improve the operators view of what is happening during the sweeping operation.