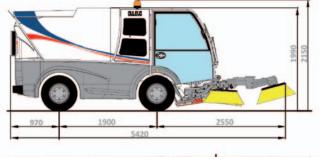

| Technical Data                  |      | 2000 SKY    |
|---------------------------------|------|-------------|
| Sweeping width variable         | mm   | 1750 - 3100 |
| Sweeping width with third brush | mm   | 3400        |
| Brushes diameter                | mm   | 800         |
| Cleaning perfomance             | m²/h | 28000       |
| Maximum speed                   | Km/h | 40          |
| Waste hopper capacity           | Lt   | 2000        |
| Dumping height                  | mm   | 1600        |
| Water tank capacity             | Lt   | 470         |
| Seats in the cabin              | n°   | 2           |
| Motor Make                      |      | VM          |
| Length                          | mm   | 4640        |
| Width                           | mm   | 1350        |
| Height                          | mm   | 1190        |
| Weight                          | Kg   | 3750        |