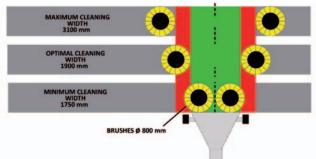

# **Working performance**

The Dulevo 2000 Sky achieves maximum of productivity because of the adjustable working width of the side mounted front brushes. With a patented suction mouth and the powerful suction turbine it can easily collect challenging material such as grit, sand and bulky debris. A large water capacity ensures a long operating autonomy and reduces refilling stops. The performance can be increased further with the optional water recycling system.

| Technical Data                  |      | 2000 SKY    |
|---------------------------------|------|-------------|
| Sweeping width variable         | mm   | 1750 - 3100 |
| Sweeping width with third brush | mm   | 3400        |
| Brushes diameter                | mm   | 800         |
| Cleaning perfomance             | m²/h | 28000       |
| Maximum speed                   | Km/h | 40          |
| Waste hopper capacity           | Lt   | 2000        |
| Dumping height                  | mm   | 1600        |
| Water tank capacity             | Lt   | 470         |
| Seats in the cabin              | n°   | 2           |
| Motor Make                      |      | VM          |
| Length                          | mm   | 4640        |
| Width                           | mm   | 1350        |
| Height                          | mm   | 1190        |
| Weight                          | Kg   | 3750        |