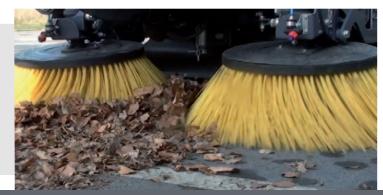

# **Working performance**

The Dulevo 2000 Sky achieves maximum of productivity because of the adjustable working width of the side mounted front brushes. With a patented suction mouth and the powerful suction turbine it can easily collect challenging material such as grit, sand and bulky debris. A large water capacity ensures a long operating autonomy and reduces refilling stops. The performance can be increased further with the optional water recycling system.