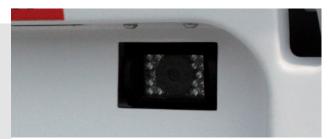

#### Security

A major concern of Dulevo is always the safety in the working environment of the machine.

Standard equipment for the Dulevo 2000 Sky includes a reversing camera with a color wide screen mounted in the cabin. Additionally an accustical reversing alarm is fitted as standard to ensure safe driving. A wired remote remote control allows the driver to empty the hopper while standing outside of the cabin where he has good visibility of the waste discharge area.