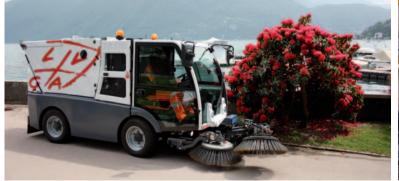

## Concept

This is a truly New design with innovative and powerful construction, created for a range of modern sweeping applications. The Dulevo 2000 Sky is the perfect compact sweeper for all seasons. Incorporating the latest technology, using high-quality components to ensure it meets the operational demands of customers. It has been designed for cleaning roads, cycle paths and pedestrian areas, yet the Dulevo 2000 Sky is also particularly suitable for applications such as multi-storey car parks because of its highly compact dimensions and enhanced manoeuvrability.