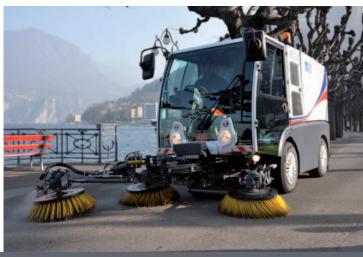

# Application

The optional 180-degree full motion large 3rd front brush is a special tool designed for greater reach when sweeping into corners, gutters and for increasing the sweeping path. The Dulevo 2000 Sky is fitted as standard with a cabin floor sweeping window which gives the operator an excellent view of the activity at the suction mouth, however, an optional additional camera and suction mouth working light mounted below the cabin are available, these can further improve the operators view of what is happening during the sweeping operation.