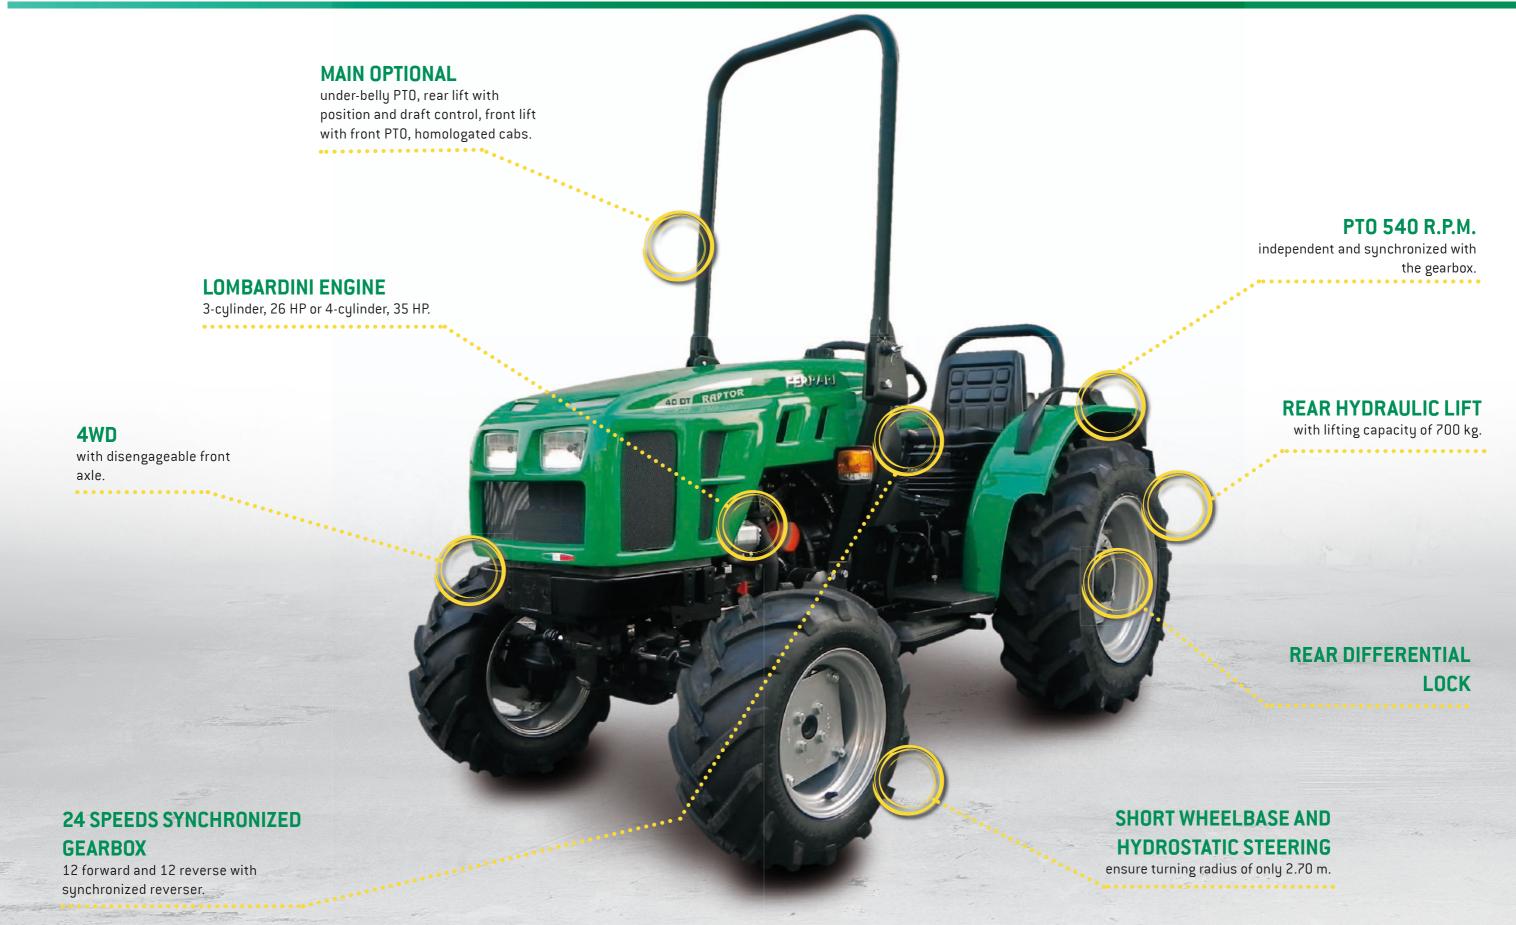

## MUCH MORE ADVANTAGES WITH RAPTOR 30 | 40

|                                                                    | RAPTOR 30                                                                                                                               | RAPTOR 40                                             |  |  |  |
|--------------------------------------------------------------------|-----------------------------------------------------------------------------------------------------------------------------------------|-------------------------------------------------------|--|--|--|
| CHASSIS                                                            | Rigid frame with stee                                                                                                                   | ering wheels                                          |  |  |  |
| ENGINE                                                             | Indirect injection Diesel                                                                                                               |                                                       |  |  |  |
| Manufacturer                                                       | Lombardini                                                                                                                              |                                                       |  |  |  |
| Model                                                              | LDW 1003                                                                                                                                | LDW 1404                                              |  |  |  |
| lumber of cylinders                                                | 3                                                                                                                                       | 4                                                     |  |  |  |
| isplacement cm3                                                    | 1028                                                                                                                                    | 1372                                                  |  |  |  |
| uction                                                             | Natural                                                                                                                                 | Natural                                               |  |  |  |
| ower KW/HP                                                         | 19,2 / 26,1                                                                                                                             | 25,3 / 34,4                                           |  |  |  |
| ominal speed (rpm)                                                 | 3400                                                                                                                                    | 3400                                                  |  |  |  |
| Maximum tractor torque (Nm/rpm)                                    | 60 / 2200                                                                                                                               | 83 / 2200                                             |  |  |  |
| cooling                                                            | Water                                                                                                                                   |                                                       |  |  |  |
| ank capacity (It)                                                  | 26                                                                                                                                      |                                                       |  |  |  |
| RANSMISSION                                                        | 24 speeds synchronized gearbox (12 FWD and 12 REV) with synchronized reverser                                                           |                                                       |  |  |  |
| LUTCH                                                              | Dual-plate with pedal control for gearbox                                                                                               | · · · · · · · · · · · · · · · · · · ·                 |  |  |  |
| IFFERENTIAL LOCK                                                   | Rear with mechanical control                                                                                                            |                                                       |  |  |  |
| RONT AXLE                                                          | Steering portal                                                                                                                         |                                                       |  |  |  |
| REAR AXLE                                                          | With epicyclic reduc                                                                                                                    |                                                       |  |  |  |
| RIVE                                                               | 4-wheel drive with disenga                                                                                                              |                                                       |  |  |  |
| REAR POWER TAKE-OFF                                                | Independent from the gearbox, 540 r.p.m. and                                                                                            |                                                       |  |  |  |
| Engagement control                                                 | Mechanical                                                                                                                              |                                                       |  |  |  |
| IYDRAULIC SYSTEM                                                   |                                                                                                                                         |                                                       |  |  |  |
| low rate to the hydroguide, the lift and the istributors (lt/min.) | 21,7                                                                                                                                    |                                                       |  |  |  |
| Maximum hydraulic pressure (bar)                                   | 110                                                                                                                                     |                                                       |  |  |  |
| ISTRIBUTORS                                                        | Mechanical co                                                                                                                           | ontrol                                                |  |  |  |
| lear (standard)                                                    | 1 double act                                                                                                                            | ing                                                   |  |  |  |
| Rear (in addition)                                                 | 1 single acting and 1 double acting with float or<br>1 single acting or 1 double acting (l                                              |                                                       |  |  |  |
| ELECTRIC SYSTEM                                                    | Voltage: 12 V - Battery: 45 Ah - Alternator: 30 A                                                                                       |                                                       |  |  |  |
| EAR LIFT                                                           | Standard: by two external rams - Optional: draft and position control                                                                   |                                                       |  |  |  |
| hree-point hitches                                                 | Standard coupler                                                                                                                        | rs cat. 1                                             |  |  |  |
| hree-point tie bar                                                 | With manual adjustment                                                                                                                  |                                                       |  |  |  |
| ifting capacity at the end of the arms kg                          | 700                                                                                                                                     |                                                       |  |  |  |
| RONT LIFT (optional)                                               | With front and under-belly PTO at 2000 r.p.m.                                                                                           |                                                       |  |  |  |
| SEATS with safety belts                                            | Standard: Padded, damper, adjustable firmness and position - Optional: 'Kab Seating'                                                    |                                                       |  |  |  |
| SERVICE BRAKES                                                     | Oil immersed multidisc                                                                                                                  |                                                       |  |  |  |
| arking brake                                                       | Acting on the service brakes                                                                                                            |                                                       |  |  |  |
| TEERING                                                            | With hydrostatic steering, acting on the front wheels                                                                                   |                                                       |  |  |  |
| AFETY                                                              |                                                                                                                                         |                                                       |  |  |  |
| oll-bar frame (standard)                                           | Front, homolog                                                                                                                          | gated                                                 |  |  |  |
| abin (optional)                                                    | "Homologated and sound-proof. roof with external air intake, ventilation and heating system, windshield and rear glass (can be opened)" |                                                       |  |  |  |
| ONSOLE                                                             | Instrument panel with: chrono-tacho-gyrometer, water thermo                                                                             | ometer, oil pressure warning light and acoustic alarm |  |  |  |
| YRES (standard)                                                    | Front: 6.5/80-12 * Rea                                                                                                                  | ar: 250/80-18                                         |  |  |  |
| ptional                                                            | Front: 23x8.50-12 * Rear: 280/70-18 - Front: 7.00-12 * Rear: 300/70-20<br>Front: 25x8.50-14 * Rear: 36x13.50-15 Garden                  |                                                       |  |  |  |
| REAR TOW HOOK (standard)                                           | Adjustable in height                                                                                                                    |                                                       |  |  |  |
| Optional                                                           | Rear CEE                                                                                                                                |                                                       |  |  |  |
| VEIGHT OPERATIONAL                                                 |                                                                                                                                         |                                                       |  |  |  |
| Vith roll-bar (kg)                                                 | 860                                                                                                                                     | 890                                                   |  |  |  |
| Vith cabin (kg)                                                    | 1010                                                                                                                                    | 1040                                                  |  |  |  |
| ADDITIONAL OPTIONAL                                                | Adjustable steering wheel, Under-belly PTO at 2000 r.p.m., Adjustab<br>weights kg. 60. Weights for rea                                  |                                                       |  |  |  |