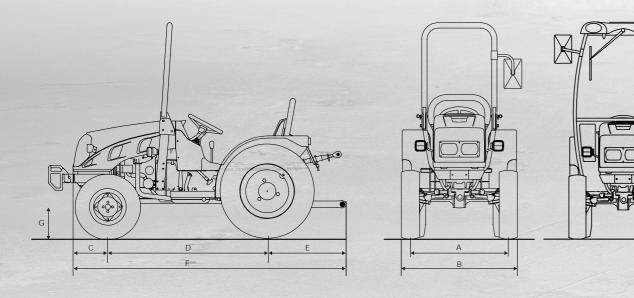

## **TECHNICAL DATA**

**RAPTOR 30 | 40** 

|       |             | A<br>Wheel track<br>min/max mm. | B<br>Width<br>min/max mm. |
|-------|-------------|---------------------------------|---------------------------|
| Front | 6.5/80-12   | 865 - 1109                      | 1030 - 1274               |
| Rear  | 250/80-18   | 865 - 1107                      | 1105 - 1347               |
| Front | 23x8.50-12  | 959 - 1045                      | 1167 - 1253               |
| Rear  | 280/70-18   | 867 - 1065                      | 1149 - 1347               |
| Front | 7.00-12     | 925 - 1109                      | 1120 - 1304               |
| Rear  | 300/70-20   | 873 - 1227                      | 1159 - 1513               |
| Front | 25x8.50-14  | 961 - 1017                      | 1174 - 1230               |
| Rear  | 36x13.50-15 | 991                             | 1372                      |

## TRACTOR DIMENSIONS RAPTOR (mm):

|              | C   | D    | E   | F    | G   | H<br>max |
|--------------|-----|------|-----|------|-----|----------|
| RAPTOR<br>30 | 316 | 1470 | 730 | 2516 | 252 | 1940     |
| RAPTOR<br>40 | 316 | 1553 | 730 | 2599 | 252 | 1940     |