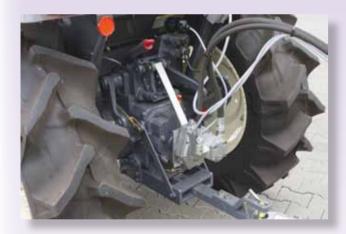

## Easy and fast to couple up

Go backwards close to the sweeper and couple up the draw bar, connect the electric system for remote control and lighting, connect the gear box with the hydraulic pump to the power-take-off of the towing vehicle.

#### Easy access for service

The electric, hydraulic controls, oil filter and water pump are protected from dust, dirt and wetness. They are placed at a convenient working height for service.