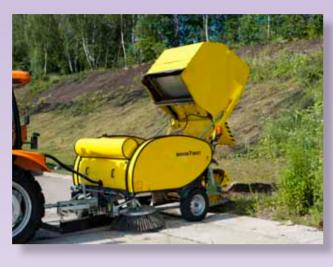

In a few minutes TWIST is ready for sweeping!

1.430 mm dumping height!

TWIST sweeper is designed to dump into a container or directly on the ground. Equipped with a large dirt hopper of 1,7 m<sup>3</sup>. This feature saves You several time-wasting and expensive daily transports to the discharge place. All operations are operated from a remote control unit in the driver's cab.

## Manual refuse input

Bigger pieces of rubbish can be put by hand into the dirt hopper, since the top is within comfortable reach.