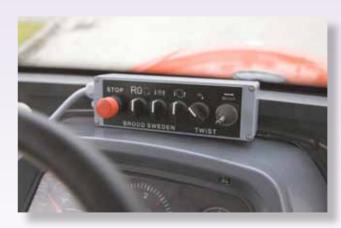

#### Remote control All sweeping operations are operated from the driver's cab. Sweeping on/off, water pump on/off and dirt hopper up/down.