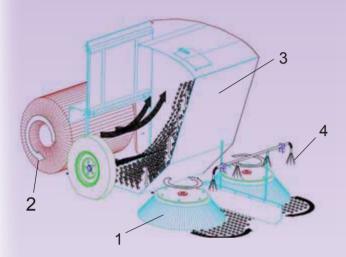

#### Sweeping principle

Both side brushes (1) sweep the dirt into the middle of the sweeper, the wide roller brush (2) throws the debris directly into the hopper (3). The sprinkler ramp (4) prevents the dust.