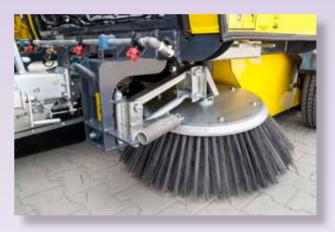

## Full automatic floating broom suspension

The side brushes as well as the roller brush look after themselves without any manual adjustments during the full life time of the brushes.

Due to the unique "BRODD float" system the brushes will always be automatically adjusted, no matter the grade of wear on the brushes and they always maintain the correct pressure to the surface.