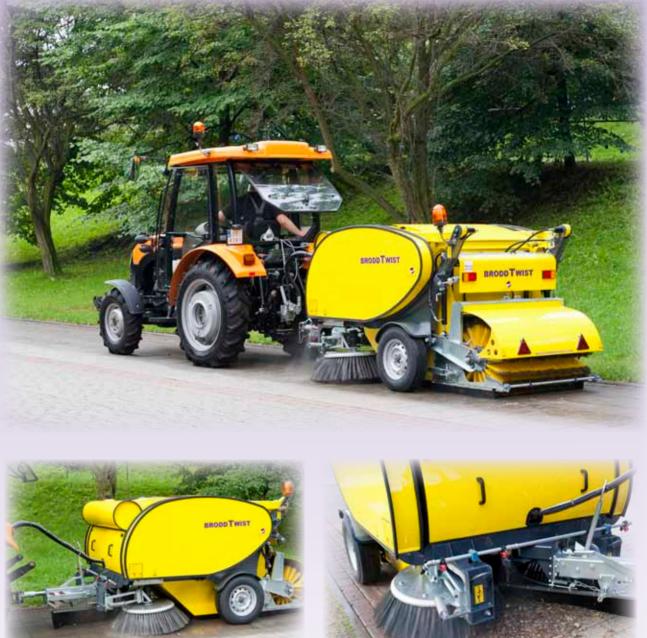

A flexible, efficient tractor trailer sweeper for smaller towing vehicles

# **BRODD TWIST**

The compact trailer sweeper

## Easy and fast to couple up

Go backwards close to the sweeper and couple up the draw bar, connect the electric system for remote control and lighting, connect the gear box with the hydraulic pump to the power-take-off of the towing vehicle.