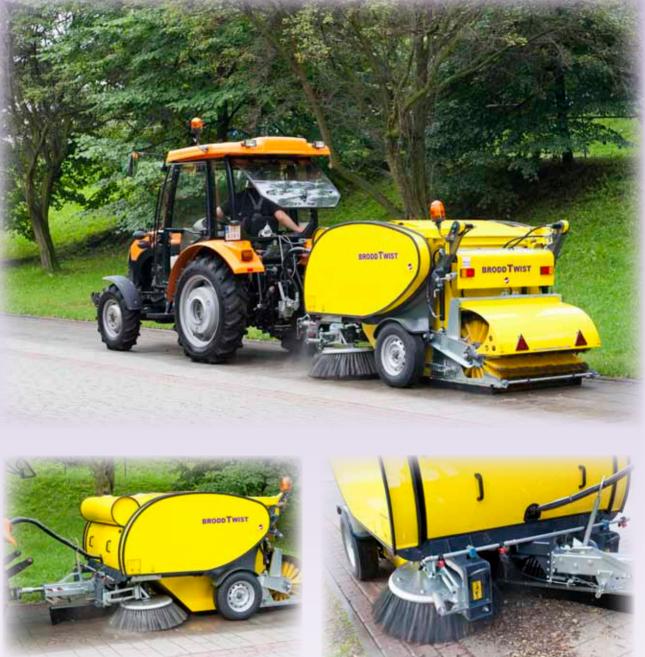

A flexible, efficient tractor trailer sweeper for smaller towing vehicles

# **BRODD TWIST**

The compact trailer sweeper