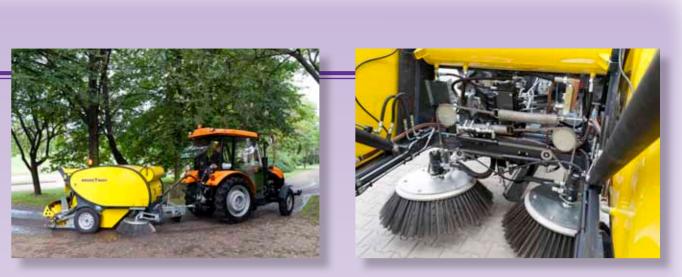

A flexible, efficient tractor trailer sweeper for smaller towing vehicles

# **BRODD TWIST**

The compact trailer sweeper

In a few minutes TWIST is ready for sweeping!

1.430 mm dumping height!

TWIST sweeper is designed to dump into a container or directly on the ground. Equipped with a large dirt hopper of 1,7 m<sup>3</sup>. This feature saves You several time-wasting and expensive daily transports to the discharge place. All operations are operated from a remote control unit in the driver's cab.