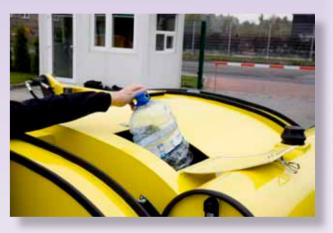

## Manual refuse input

Bigger pieces of rubbish can be put by hand into the dirt hopper, since the top is within comfortable reach.