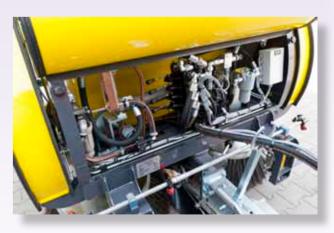

#### Easy access for service

The electric, hydraulic controls, oil filter and water pump are protected from dust, dirt and wetness. They are placed at a convenient working height for service.