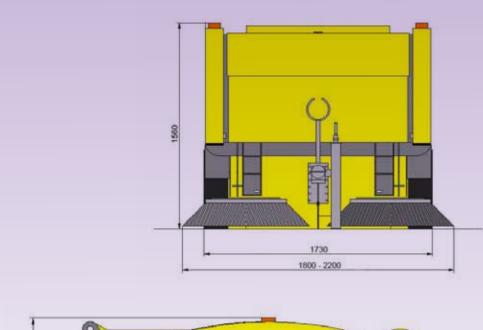

In a few minutes TWIST is ready for sweeping!

1.430 mm dumping height!

TWIST sweeper is designed to dump into a container or directly on the ground. Equipped with a large dirt hopper of 1,7 m<sup>3</sup>. This feature saves You several time-wasting and expensive daily transports to the discharge place. All operations are operated from a remote control unit in the driver's cab.