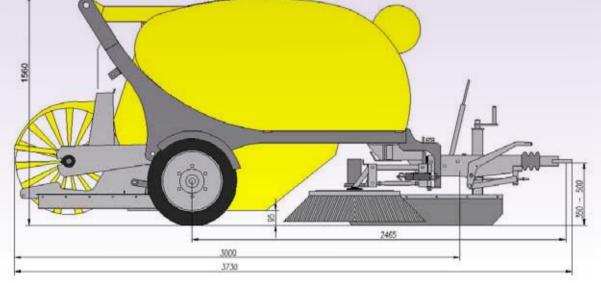

In a few minutes TWIST is ready for sweeping!

1.430 mm dumping height!

TWIST sweeper is designed to dump into a container or directly on the ground. Equipped with a large dirt hopper of 1,7 m<sup>3</sup>. This feature saves You several time-wasting and expensive daily transports to the discharge place. All operations are operated from a remote control unit in the driver's cab.