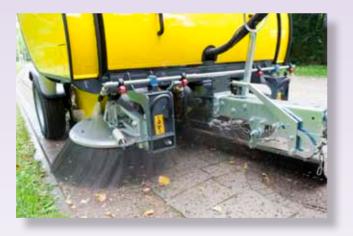

#### Sweeping principle

Both side brushes (1) sweep the dirt into the middle of the sweeper, the wide roller brush (2) throws the debris directly into the hopper (3). The sprinkler ramp (4) prevents the dust.

#### Sprinkler system

The side brushes provide an effective cleaning along kerbs. The water sprinkler system helps to prevent the dust.